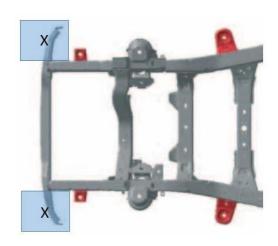

#### PREPARE THE VEHICLE FOR INSTALLING THE BAR

- 1- Take the plastic bumper off
- 2- Take the Head lights off and discounted the main Plug
- 3- Cut the side extension of the Crush bars as show bellow in blue boxes "X"