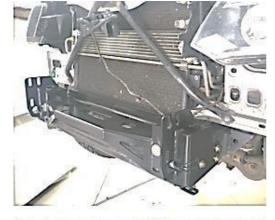

m.au

### **BUSHMASTER-ARMOR BAR AMAROK (2011-ON)**



READ THE INSTALLATION INSTRUCTIONS CAREFULLY TO AVOID DAMAGING THE VEHICLE OR THE COMPETITIVE BAR!!!



### ARM RMAN 4 Sales@

1300 3075 43

Sales@armorman4x4.com.au www.armorman4x4.com.au

(PLEASE CHECK THAT THE ACCESSORIES ARE COMPLETE)

#### **COMPETITIVE BARS AND ACCESSORIES**







1X WINCH BRACKET



2X BRACKET







2X BIPLANE GUARD



**4X NUT PLATE** 

#### LIGHTS AND OTHER ACCESSORIES







2X LDE





# 1300 3075 43

Sales@armorman4x4.com.au www.armorman4x4.com.au

#### PREPARE THE VEHICLE FOR INSTALLING THE BAR

- 1- Take the plastic bumper off
- 2- Take the Head lights off and discounted the main Plug
- 3- Cut the side extension of the Crush bars as show bellow in blue boxes "X"



#### FIT THE WINCH CRADLE AS SHOWN











# 1300 3075 43 Sales www.

Sales@armorman4x4.com.au www.armorman4x4.com.au





# 1300 3075 43 Sales www.

Sales@armorman4x4.com.au www.armorman4x4.com.au







## ARM RMAN 434 1300 3075 43

### 2. DO THE WIRING BASED ON BELLOW **WIRING DIAGRAM**





Sales@armorman4x4.com.au www.armorman4x4.com.au





### 3. FITTING FOG LIGHTS

Use the supplied left and right brackets for fitting the fog lights

Make sure the Fog light to be centered and the **ARMORMAN** 

Writing faced up





# 1300 3075 43 Sales www.

Sales@armorman4x4.com.au www.armorman4x4.com.au

### **LIGHTS**