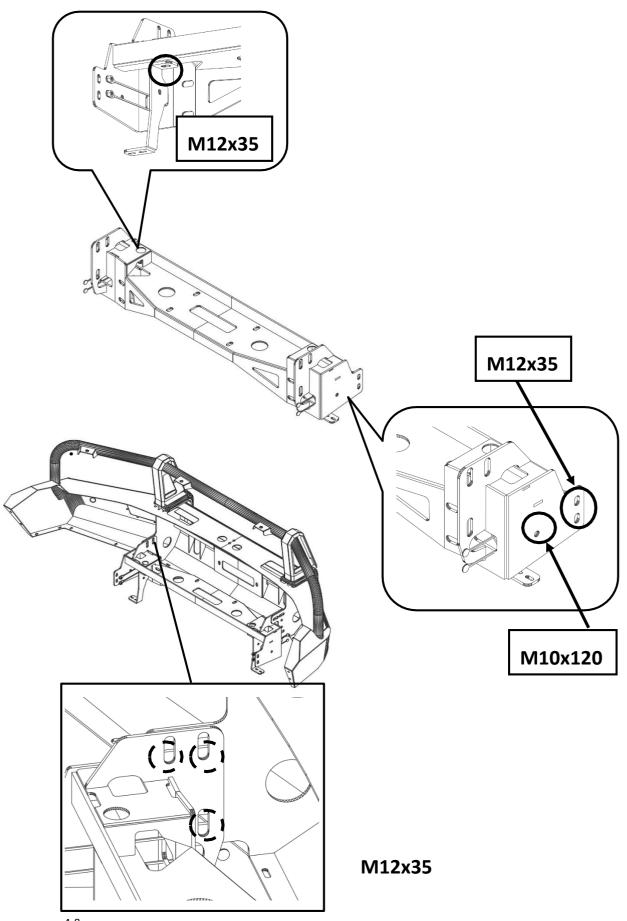

TIONS CAREFULLY TO AVOID DAMAGING THE VEHICLE OR THE COMPETITIVE BAR!!!



### ARM RMAN 4 Sales@

1300 3075 43

Sales@armorman4x4.com.au www.armorman4x4.com.au

(PLEASE CHECK THAT THE ACCESSORIES ARE COMPLETE)

#### **COMPETITIVE BARS AND ACCESSORIES**







1X WINCH BRACKET



2X BRACKET







2X BIPLANE GUARD



**4X NUT PLATE** 

#### LIGHTS AND OTHER ACCESSORIES







2X LDE





# 1300 3075 43

Sales@armorman4x4.com.au www.armorman4x4.com.au

#### PREPARE THE VEHICLE FOR INSTALLING THE BAR

- 1- Take the plastic bumper off
- 2- Take the Head lights off and discounted the main Plug
- 3- Cut the side extension of the Crush bars as show bellow in blue boxes "X"



#### FIT THE WINCH CRADLE AS SHOWN











# 1300 3075 43 Sales www.

Sales@armorman4x4.com.au www.armorman4x4.com.au





# 1300 3075 43 Sales www.

Sales@armorman4x4.com.au www.armorman4x4.com.au







## ARM RMAN 434 1300 3075 43

### 2. DO THE WIRING BASED ON BELLOW **WIRING DIAGRAM**





Sales@armorman4x4.com.au www.armorman4x4.com.au





### 3. FITTING FOG LIGHTS

Use the supplied left and right brackets for fitting the fog lights

Make sure the Fog light to be centered and the **ARMORMAN** 

Writing faced up





# 1300 3075 43 Sales www.

Sales@armorman4x4.com.au www.armorman4x4.com.au

### **LIGHTS**