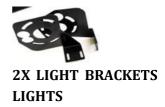

### 3. FITTING FOG LIGHTS

Use the supplied left and right brackets for fitting the fog lights

Make sure the Fog light to be centered and the **ARMORMAN** 

Writing faced up

### **LIGHTS**