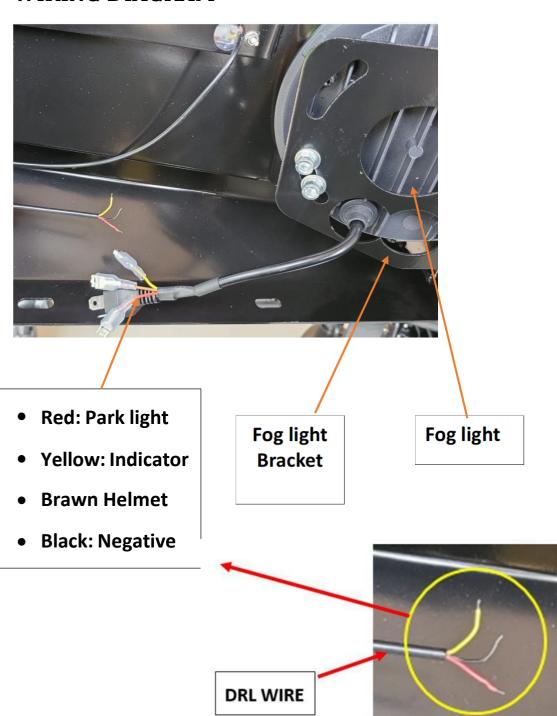

### 2. DO THE WIRING BASED ON BELLOW **WIRING DIAGRAM**

Sales@armorman4x4.com.au www.armorman4x4.com.au

### 3. FITTING FOG LIGHTS

Use the supplied left and right brackets for fitting the fog lights

Make sure the Fog light to be centered and the **ARMORMAN** 

Writing faced up