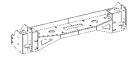

Sales@armorman4x4.com.au www.armorman4x4.com.au

### **BUSHMASTER-ARMOR BAR AMAROK (2011-ON)**



READ THE INSTALLATION INSTRUCTIONS CAREFULLY TO AVOID DAMAGING THE VEHICLE OR THE COMPETITIVE BAR!!!



### ARM RMAN 4 Sales@

1300 3075 43

Sales@armorman4x4.com.au www.armorman4x4.com.au

(PLEASE CHECK THAT THE ACCESSORIES ARE COMPLETE)

#### **COMPETITIVE BARS AND ACCESSORIES**







1X WINCH BRACKET



2X BRACKET







2X BIPLANE GUARD



**4X NUT PLATE** 

#### LIGHTS AND OTHER ACCESSORIES







2X LDE





# 1300 3075 43

Sales@armorman4x4.com.au www.armorman4x4.com.au

#### PREPARE THE VEHICLE FOR INSTALLING THE BAR

- 1- Take the plastic bumper off
- 2- Take the Head lights off and discounted the main Plug
- 3- Cut the side extension of the Crush bars as show bellow in blue boxes "X"



#### FIT THE WINCH CRADLE AS SHOWN











# 1300 3075 43 Sales www.

Sales@armorman4x4.com.au www.armorman4x4.com.au





# 1300 3075 43 Sales www.

Sales@armorman4x4.com.au www.armorman4x4.com.au







## ARM RMAN 434 1300 3075 43

### 2. DO THE WIRING BASED ON BELLOW **WIRING DIAGRAM**





Sales@armorman4x4.com.au www.armorman4x4.com.au





### 3. FITTING FOG LIGHTS

U