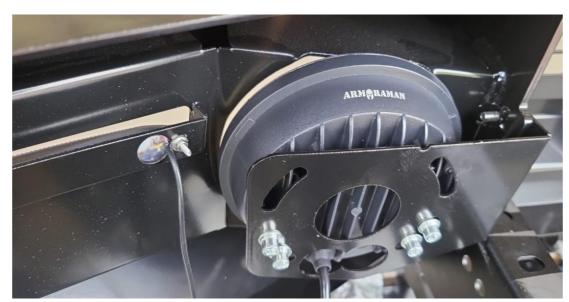

- 1- Take the plastic bumper off
- 2- Take the Head lights off and discounted the main Plug
- 3- Cut the side extension of the Crush bars as show bellow in blue boxes "X"



#### FIT THE WINCH CRADLE AS SHOWN











# 1300 3075 43 Sales www.

Sales@armorman4x4.com.au www.armorman4x4.com.au





# 1300 3075 43 Sales www.

Sales@armorman4x4.com.au www.armorman4x4.com.au







## ARM RMAN 434 1300 3075 43

### 2. DO THE WIRING BASED ON BELLOW **WIRING DIAGRAM**





Sales@armorman4x4.com.au www.armorman4x4.com.au





### 3. FITTING FOG LIGHTS

Use the supplied left and right brackets for fitting the fog lights

Make sure the Fog light to be centered and the **ARMORMAN** 

Writing faced up





# 1300 3075 43 Sales www.

Sales@armorman4x4.com.au www.armorman4x4.com.au

### **LIGHTS**