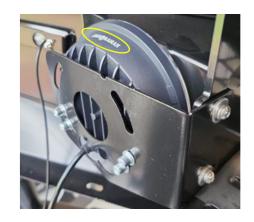

Sales@armorman4x4.com.au www.armorman4x4.com.au

#### PREPARE THE VEHICLE FOR INSTALLING THE BAR

- 1- Take the plastic bumper off
- 2- Take the Head lights off and discounted the main Plug
- 3- Cut the side extension of the Crush bars as show bellow in blue boxes "X"



#### FIT THE WINCH CRADLE AS SHOWN











# 1300 3075 43 Sales www.

Sales@armorman4x4.com.au www.armorman4x4.com.au





# 1300 3075 43 Sales www.

Sales@armorman4x4.com.au www.armorman4x4.com.au







## ARM RMAN 434 1300 3075 43

### 2. DO THE WIRING BASED ON BELLOW **WIRING DIAGRAM**





Sales@armorman4x4.com.au www.armorman4x4.com.au





### 3. FITTING FOG LIGHTS

Use the supplied left and right brackets for fitting the fog lights

Make sure the Fog light to be centered and the **ARMORMAN** 

Writing faced up





# 1300 3075 43 Sales www.

Sales@armorman4x4.com.au www.armorman4x4.com.au

### **LIGHTS**