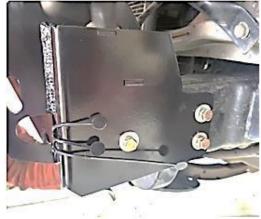

### **BUSHMASTER-ARMOR BAR AMAROK (2011-ON)**



READ THE INSTALLATION INSTRUCTIONS CAREFULLY TO AVOID DAMAGING THE VEHICLE OR THE COMPETITIVE BAR!!!



### ARM RMAN 4 Sales@

1300 3075 43

Sales@armorman4x4.com.au www.armorman4x4.com.au

(PLEASE CHECK THAT THE ACCESSORIES ARE COMPLETE)

#### **COMPETITIVE BARS AND ACCESSORIES**







1X WINCH BRACKET



2X BRACKET







2X BIPLANE GUARD



**4X NUT PLATE** 

#### LIGHTS AND OTHER ACCESSORIES







2X LDE





# 1300 3075 43

Sales@armorman4x4.com.au www.armorman4x4.com.au

#### PREPARE THE VEHICLE FOR INSTALLING THE BAR

- 1- Take the plastic bumper off
- 2- Take the Head lights off and discounted the main Plug
- 3- Cut the side extension of the Crush bars as show bellow in blue boxes "X"



#### FIT THE WINCH CRADLE AS SHOWN











# 1300 3075 43 Sales www.

Sales@armorman4x4.com.au www.armorman4x4.com.au





# 1300 3075 43 Sales www.

Sales@armorman4x4.com.au www.armorman4x4.com.au







## ARM RMAN 434 1300 3075 43

### 2. DO THE WIRING BASED ON BELLOW **WIRING DIAGRAM**





Sales@armorman4x4.com.au www.armorman4x4.com.au





### 3. FITTING FOG LIGHTS

Use the supplied left and right brackets for fitting the fog lights

Make sure the Fog light to be centered and the **ARMORMAN** 

Writing faced up





# 1300 3075 43 Sales www.

Sales@armorman4x4.com.au www.armorman4x4.com.au

### **LIGHTS**