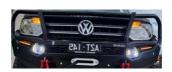

#### PREPARE THE VEHICLE FOR INSTALLING THE BAR

- 1- Take the plastic bumper off
- 2- Take the Head lights off and discounted the main Plug
- 3- Cut the side extension of the Crush bars as show bellow in blue boxes "X"