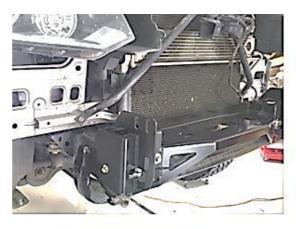

com.au

### **BUSHMASTER-ARMOR BAR AMAROK (2011-ON)**



READ THE INSTALLATION INSTRUCTIONS CAREFULLY TO AVOID DAMAGING THE VEHICLE OR THE COMPETITIVE BAR!!!



### ARM RMAN 4 Sales@

1300 3075 43

Sales@armorman4x4.com.au www.armorman4x4.com.au

(PLEASE CHECK THAT THE ACCESSORIES ARE COMPLETE)

#### **COMPETITIVE BARS AND ACCESSORIES**







1X WINCH BRACKET



2X BRACKET







2X BIPLANE GUARD



**4X NUT PLATE** 

#### LIGHTS AND OTHER ACCESSORIES







2X LDE





# 1300 3075 43

Sales@armorman4x4.com.au www.armorman4x4.com.au

#### PREPARE THE VEHICLE FOR INSTALLING THE BAR

- 1- Take the plastic bumper off
- 2- Take the Head lights off and discounted the main Plug
- 3- Cut the side extension of the Crush bars as show bellow in blue boxes "X"



#### FIT THE WINCH CRADLE AS SHOWN











# 1300 3075 43 Sales www.

Sales@armorman4x4.com.au www.armorman4x4.com.au





# 1300 3075 43 Sales www.

Sales@armorman4x4.com.au www.armorman4x4.com.au







## ARM RMAN 434 1300 3075 43

### 2. DO THE WIRING BASED ON BELLOW **WIRING DIAGRAM**





Sales@armorman4x4.com.au www.armorman4x4.com.au





### 3. FITTING FOG LIGHTS

Use the supplied left and right brackets for fitting the fog lights

Make sure the Fog light to be centered and the **ARMORMAN** 

Writing faced up





# 1300 3075 43 Sales www.

Sales@armorman4x4.com.au www.armorman4x4.com.au

### **LIGHTS**