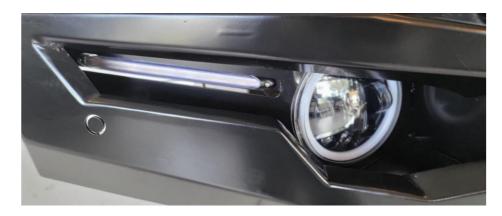

### 3. FITTING FOG LIGHTS

Use the supplied left and right brackets for fitting the fog lights

Make sure the Fog light to be centered and the **ARMORMAN** 

Writing faced up