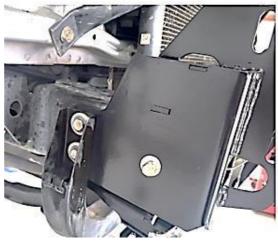

au

### **BUSHMASTER-ARMOR BAR AMAROK (2011-ON)**



READ THE INSTALLATION INSTRUCTIONS CAREFULLY TO AVOID DAMAGING THE VEHICLE OR THE COMPETITIVE BAR!!!



### ARM RMAN 4 Sales@

1300 3075 43

Sales@armorman4x4.com.au www.armorman4x4.com.au

(PLEASE CHECK THAT THE ACCESSORIES ARE COMPLETE)

#### **COMPETITIVE BARS AND ACCESSORIES**







1X WINCH BRACKET



2X BRACKET







2X BIPLANE GUARD



**4X NUT PLATE** 

#### LIGHTS AND OTHER ACCESSORIES







2X LDE





# 1300 3075 43

Sales@armorman4x4.com.au www.armorman4x4.com.au

#### PREPARE THE VEHICLE FOR INSTALLING THE BAR

- 1- Take the plastic bumper off
- 2- Take the Head lights off and discounted the main Plug
- 3- Cut the side extension of the Crush bars as show bellow in blue boxes "X"



#### FIT THE WINCH CRADLE AS SHOWN











# 1300 3075 43 Sales www.

Sales@armorman4x4.com.au www.armorman4x4.com.au





# 1300 3075 43 Sales www.

Sales@armorman4x4.com.au www.armorman4x4.com.au







## ARM RMAN 434 1300 3075 43

### 2. DO THE WIRING BASED ON BELLOW **WIRING DIAGRAM**





Sales@armorman4x4.com.au www.armorman4x4.com.au





### 3. FITTING FOG LIGHTS

Use the supplied left and right brackets for fitting the fog lights

Make sure the Fog light to be centered and the **ARMORMAN** 

Writing faced up





# 1300 3075 43 Sales www.

Sales@armorman4x4.com.au www.armorman4x4.com.au

### **LIGHTS**