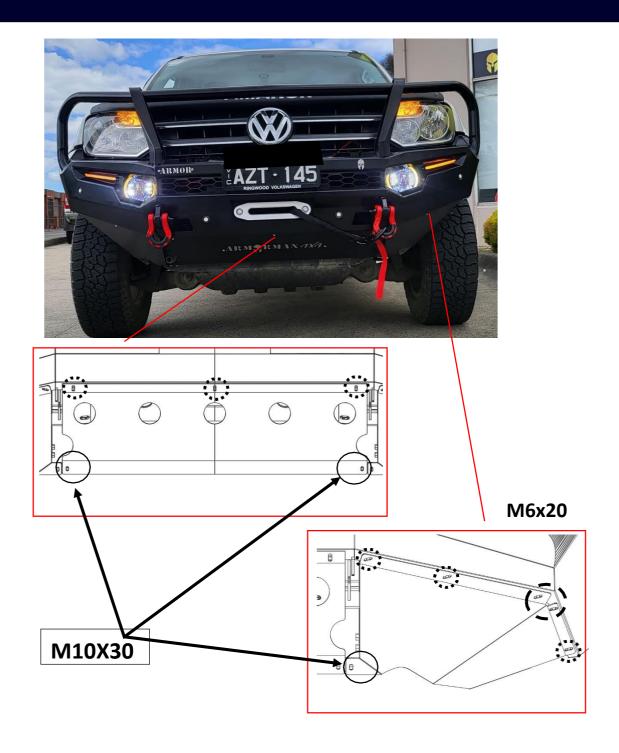

RM RMAN 4 Sales@

1300 3075 43

Sales@armorman4x4.com.au www.armorman4x4.com.au

(PLEASE CHECK THAT THE ACCESSORIES ARE COMPLETE)

#### **COMPETITIVE BARS AND ACCESSORIES**







1X WINCH BRACKET



2X BRACKET







2X BIPLANE GUARD



**4X NUT PLATE** 

#### LIGHTS AND OTHER ACCESSORIES







2X LDE





# 1300 3075 43

Sales@armorman4x4.com.au www.armorman4x4.com.au

#### PREPARE THE VEHICLE FOR INSTALLING THE BAR

- 1- Take the plastic bumper off
- 2- Take the Head lights off and discounted the main Plug
- 3- Cut the side extension of the Crush bars as show bellow in blue boxes "X"



#### FIT THE WINCH CRADLE AS SHOWN











# 1300 3075 43 Sales www.

Sales@armorman4x4.com.au www.armorman4x4.com.au





# 1300 3075 43 Sales www.

Sales@armorman4x4.com.au www.armorman4x4.com.au







## ARM RMAN 434 1300 3075 43

### 2. DO THE WIRING BASED ON BELLOW **WIRING DIAGRAM**





Sales@armorman4x4.com.au www.armorman4x4.com.au





### 3. FITTING FOG LIGHTS

Use the supplied left and right brackets for fitting the fog lights

Make sure the Fog light to be centered and the **ARMORMAN** 

Writing faced up





# 1300 3075 43 Sales www.

Sales@armorman4x4.com.au www.armorman4x4.com.au

### **LIGHTS**