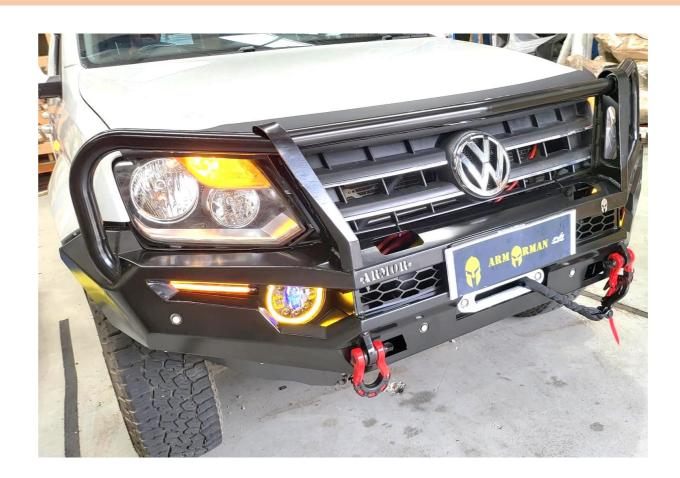

### **BUSHMASTER-ARMOR BAR AMAROK (2011-ON)**

READ THE INSTALLATION INSTRUCTIONS CAREFULLY TO AVOID DAMAGING THE VEHICLE OR THE COMPETITIVE BAR!!!