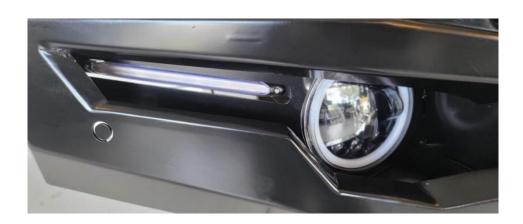

AND OTHER ACCESSORIES



2X LAMP CASE



**2X HEADLIGHTS** 



2X LED LIGHTS



**1X WATER TANK STAND** 



**1X WATER TANK** 



**2X LIGHT STAND** 



## 1300 3075 43 Sales www.

Sales@armorman4x4.com.au www.armorman4x4.com.au





# 1300 3075 43 Sales@www.

Sales@armorman4x4.com.au www.armorman4x4.com.au





\

# 1300 3075 43 Sale www.

Sales@armorman4x4.com.au www.armorman4x4.com.au

#### 2. DO THE WIRING BASED ON BELLOW WIRING DIAGRAM





## 1300 3075 43 Sale www.

Sales@armorman4x4.com.au www.armorman4x4.com.au



#### 3. FITTING FOG LIGHTS

Use the supplied left and right brackets for fitting the fog

Make sure the Fog light to be centered and the **ARMORMAN** 

Writing faced up





# 1300 3075 43 Sales (www.

Sales@armorman4x4.com.au www.armorman4x4.com.au

#### **LIGHTS**