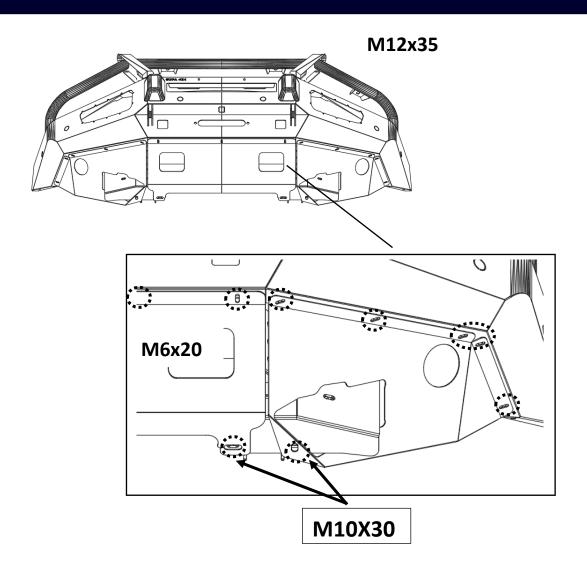

#### **COMPETITIVE BARS AND ACCESSORIES**

**1X ATHLETIC BAR** 

**1X WINCH BRACKET** 

2X L BRACKET

**1X LOWER GUARD** 

2X BIPLANE GUARD

1X C BRACKET