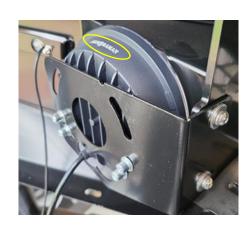

#### 3. FITTING FOG LIGHTS

Use the supplied left and right brackets for fitting the fog

Make sure the Fog light to be centered and the **ARMORMAN** 

Writing faced up