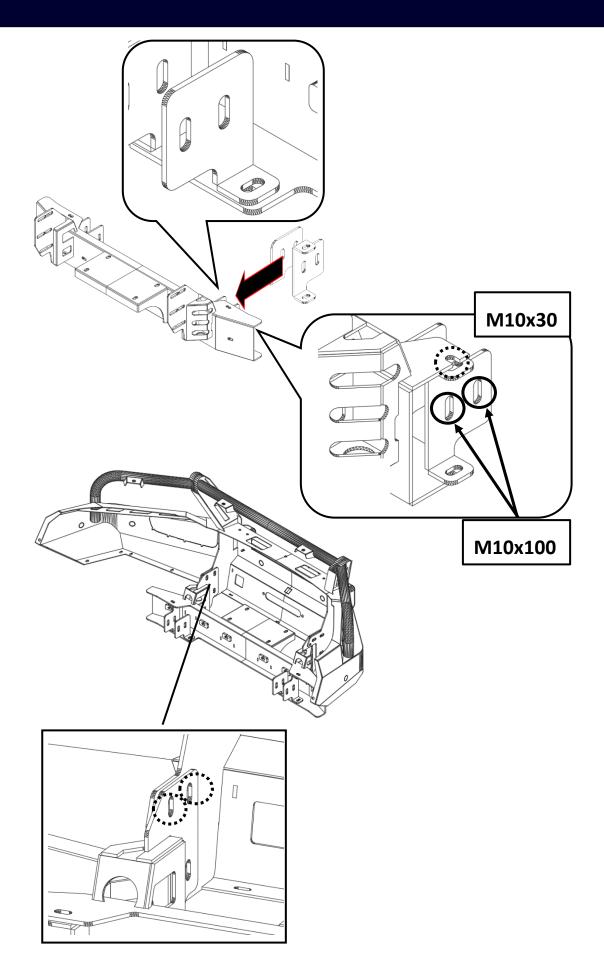

#### **COMPETITIVE BARS AND ACCESSORIES**

**1X ATHLETIC BAR** 

**1X WINCH BRACKET** 

2X L BRACKET

**1X LOWER GUARD** 

2X BIPLANE GUARD

1X C BRACKET