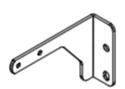

#### 3. FITTING FOG LIGHTS

Use the supplied left and right brackets for fitting the fog

Make sure the Fog light to be centered and the **ARMORMAN** 

Writing faced up