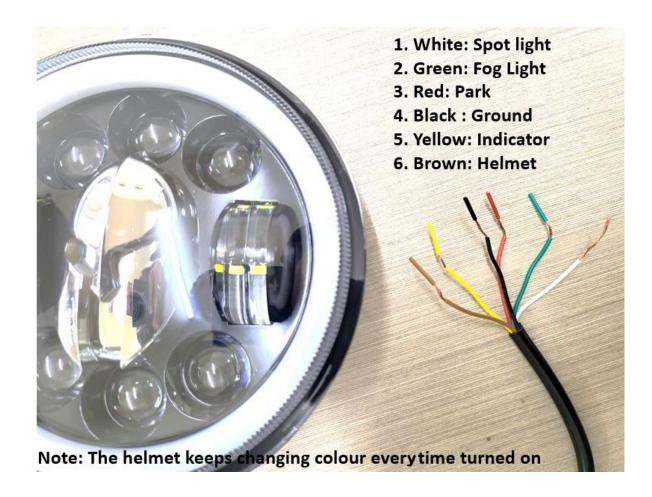

Sales@armorman4x4.com.au www.armorman4x4.com.au

(PLEASE CHECK THE **ACCESSORIES** THAT ARE

#### **COMPETITIVE BARS AND ACCESSORIES**



**1X ATHLETIC BAR** 



**1X WINCH BRACKET** 



2X L BRACKET



**1X LOWER GUARD** 



2X BIPLANE GUARD



1X C BRACKET

#### LIGHTS AND OTHER ACCESSORIES



2X LAMP CASE



**2X HEADLIGHTS** 



2X LED LIGHTS



**1X WATER TANK STAND** 



**1X WATER TANK** 



**2X LIGHT STAND** 



## 1300 3075 43 Sales www.

Sales@armorman4x4.com.au www.armorman4x4.com.au





# 1300 3075 43 Sales@www.

Sales@armorman4x4.com.au www.armorman4x4.com.au





\

# 1300 3075 43 Sale www.

Sales@armorman4x4.com.au www.armorman4x4.com.au

#### 2. DO THE WIRING BASED ON BELLOW WIRING DIAGRAM





## 1300 3075 43 Sale www.

Sales@armorman4x4.com.au www.armorman4x4.com.au



#### 3. FITTING FOG LIGHTS

Use the supplied left and right brackets for fitting the fog

Make sure the Fog light to be centered and the **ARMORMAN** 

Writing faced up





# 1300 3075 43 Sales (www.

Sales@armorman4x4.com.au www.armorman4x4.com.au

#### **LIGHTS**