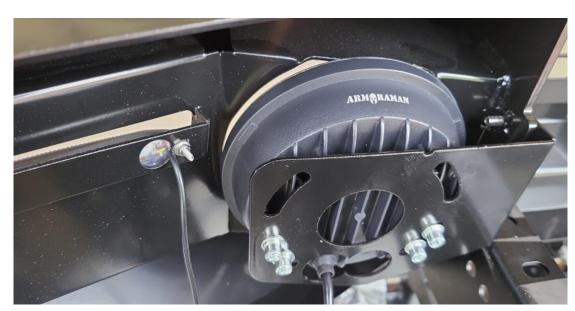

#### 3. FITTING FOG LIGHTS

Use the supplied left and right brackets for fitting the fog

Make sure the Fog light to be centered and the **ARMORMAN** 

Writing faced up