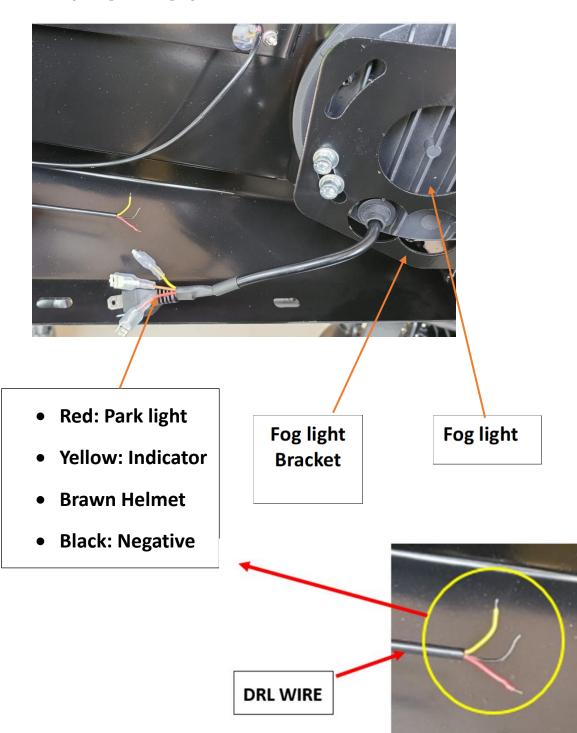

#### 3. FITTING FOG LIGHTS

Use the supplied left and right brackets for fitting the fog

Make sure the Fog light to be centered and the **ARMORMAN** 

Writing faced up

#### **LIGHTS**