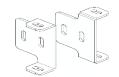

#### 3. FITTING FOG LIGHTS

Use the supplied left and right brackets for fitting the fog

Make sure the Fog light to be centered and the **ARMORMAN** 

Writing faced up