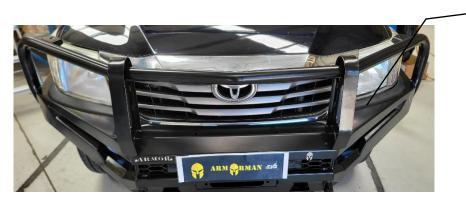

# **3. FITTING FOG LIGHTS**

Use the supplied left and right brackets for fitting the fog lights

Make sure the Fog light to be centered and the ARMORMAN

Writing faced up