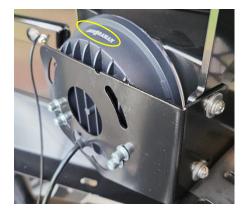

# **3. FITTING FOG LIGHTS**

Use the supplied left and right brackets for fitting the fog lights

Make sure the Fog light to be centered and the ARMORMAN

Writing faced up