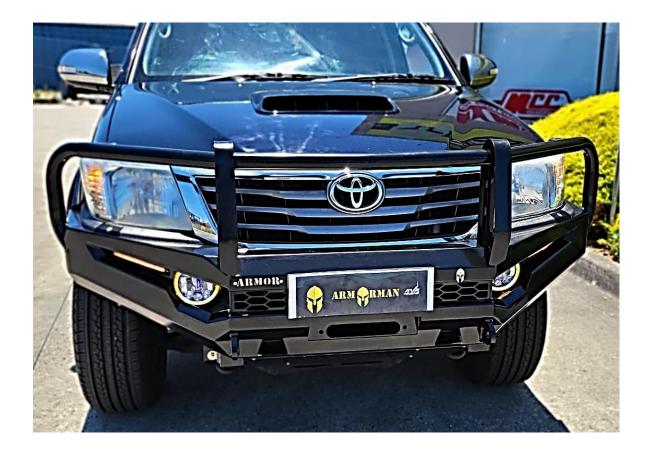

# BUSHMASTER ARMOR BAR-TOYOTA HILUX VIGO 2012-2014

READ THE INSTALLATION INSTRUCTIONS CAREFULLY TO AVOID DAMAGING. THE VEHICLE OR THE COMPETITIVE BAR!!!

#### **BULL BARS AND ACCESSORIES**

**1X** BULL BAR

**1X WINCH BRACKET** 

**2X BAR EYEBROW** 

**2X SMALL BRACKET** 

**IX BOTTOM GUAR 2X BOTH SIDE GUARD PLATE** 

**1X ACCESSORY** 

PLATE

#### LIGHTS AND OTHER ACCESSORIES

**2X HEADLIGHT** 

**X2 INDICATORS** 

**X2 LIGHTS CONECTORS** 

**2X LLIGHT BRACKET** 