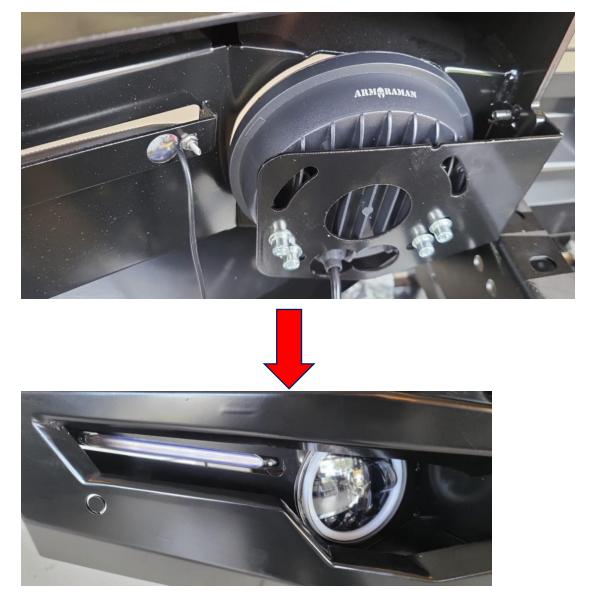

# **3. FITTING FOG LIGHTS**

Use the supplied left and right brackets for fitting the fog lights

Make sure the Fog light to be centered and the ARMORMAN

Writing faced up