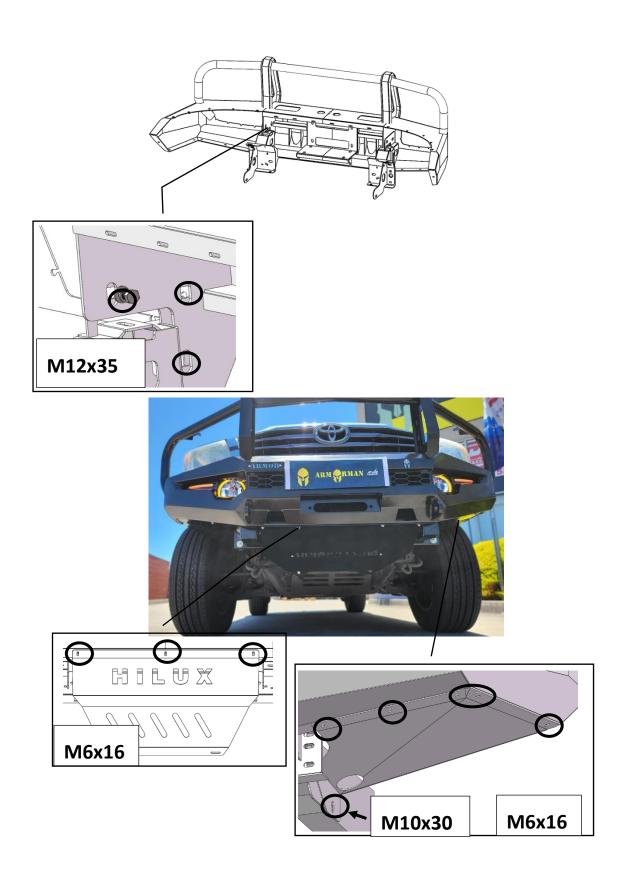

# BUSHMASTER ARMOR BAR-TOYOTA HILUX VIGO 2012-2014



READ THE INSTALLATION INSTRUCTIONS CAREFULLY TO AVOID DAMAGING. THE VEHICLE OR THE COMPETITIVE BAR!!!





#### (PLEASE CHECK THE ACCESSORIES ARE COMPLETE)

#### **BULL BARS AND ACCESSORIES**







**1X** BULL BAR

**1X WINCH BRACKET** 

**2X BAR EYEBROW** 









**2X SMALL BRACKET** 

**IX BOTTOM GUAR 2X BOTH SIDE GUARD PLATE** 

**1X ACCESSORY** 

PLATE

#### LIGHTS AND OTHER ACCESSORIES









**2X HEADLIGHT** 

**X2 INDICATORS** 

**X2 LIGHTS CONECTORS** 

**2X LLIGHT BRACKET** 





### THE ORIGINAL CAR GIRDER

















## **DO THE WIRING BASED ON BELLOW**

## WIRING DIAGRAM









Note: The helmet keeps changing colour everytime turned on

# **3. FITTING FOG LIGHTS**

Use the supplied left and right brackets for fitting the fog lights

Make sure the Fog light to be centered and the ARMORMAN

Writing faced up







## LIGHTS