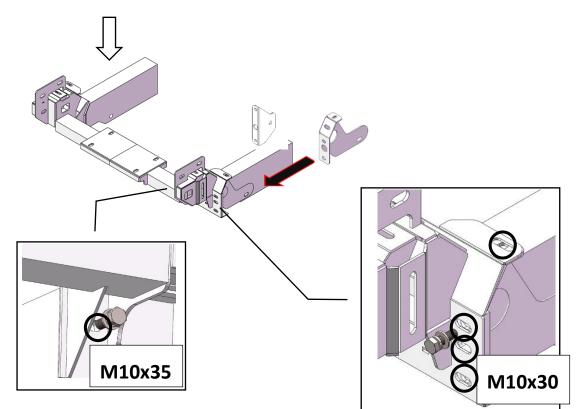

# BUSHMASTER ARMOR BAR-TOYOTA HILUX VIGO 2012-2014



READ THE INSTALLATION INSTRUCTIONS CAREFULLY TO AVOID DAMAGING. THE VEHICLE OR THE COMPETITIVE BAR!!!





#### (PLEASE CHECK THE ACCESSORIES ARE COMPLETE)

#### **BULL BARS AND ACCESSORIES**







**1X** BULL BAR

**1X WINCH BRACKET** 

**2X BAR EYEBROW** 









**2X SMALL BRACKET** 

**IX BOTTOM GUAR 2X BOTH SIDE GUARD PLATE** 

**1X ACCESSORY** 

PLATE

#### LIGHTS AND OTHER ACCESSORIES









**2X HEADLIGHT** 

**X2 INDICATORS** 

**X2 LIGHTS CONECTORS** 

**2X LLIGHT BRACKET** 





### THE ORIGINAL CAR GIRDER

















## **DO THE WIRING BASED ON BELLOW**

## WIRING DIAGRAM









Note: The helmet keeps changing colour everytime turned on

# **3. FITTING FOG LIGHTS**

Use the supplied left and right brackets for fitting the fog lights

Make sure the Fog light to be centered and the ARMORMAN

Writing faced up







## LIGHTS