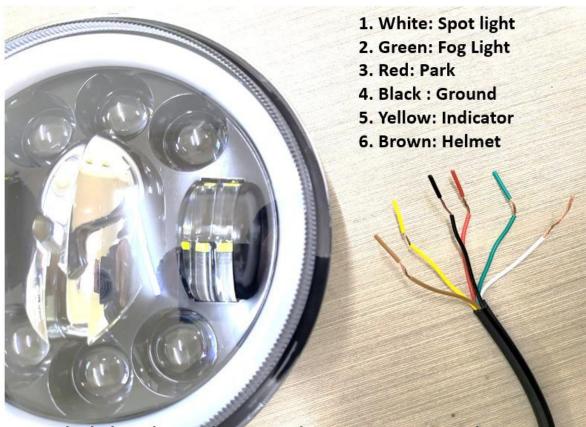

## **DO THE WIRING BASED ON BELLOW**

## WIRING DIAGRAM

Note: The helmet keeps changing colour everytime turned on