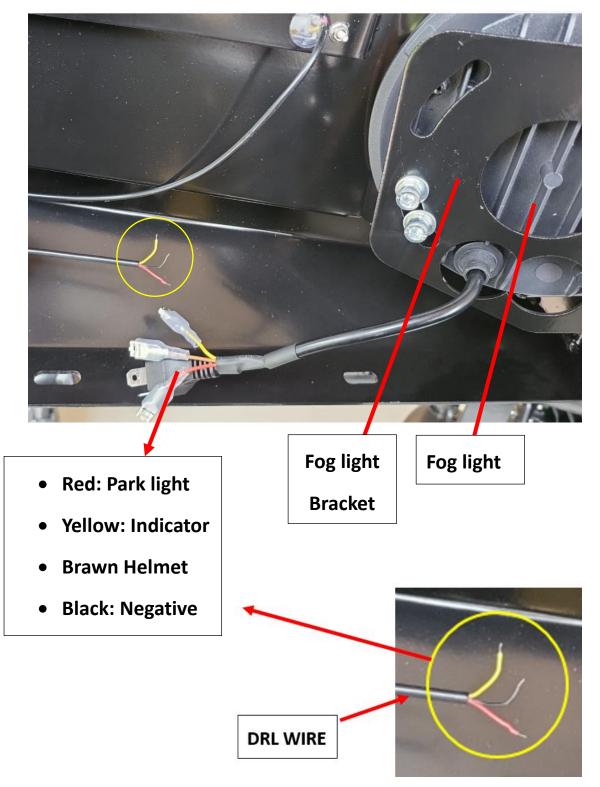

## **DO THE WIRING BASED ON BELLOW**

## WIRING DIAGRAM

Note: The helmet keeps changing colour everytime turned on