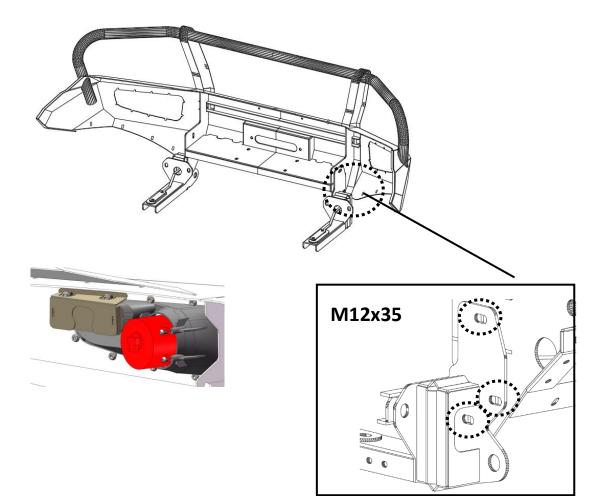

## COMMERCIAL BULL BAR FOR NISSAN NAVARA NP300 (2015-2020)



Read the installation instructions carefully to avoid damaging the vehicle or the competitive bar !!!





<u>Sales@armorman4x4.com.au</u> www.armorman4x4.com.au

## (PLEASE CHECK THAT THE ACCESSORIES ARE COMPLETE)

## **COMPETITIVE** BARS AND ACCESSORIES



**1X ATHLETIC BAR** 







2X BRACKET

2X PAD

**1X NUT PLATE** 

2X BIPLANE GUARD



**1X LOWER GUARD** 

## LIGHTS AND OTHER ACCESSORIES









2X LAMP CASE

2XHEADLIGHTS

2X LED LAMP

**2X LIGHT STAND** 





Sales@armorman4x4.com.au www.armorman4x4.com.au









Sales@armorman4x4.com.au www.armorman4x4.com.au