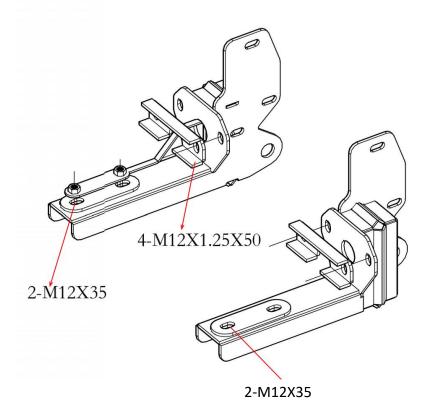

## COMMERCIAL BULL BAR FOR NISSAN NAVARA NP300 (2015-2020)



Read the installation instructions carefully to avoid damaging the vehicle or the competitive bar !!!





<u>Sales@armorman4x4.com.au</u> www.armorman4x4.com.au

## (PLEASE CHECK THAT THE ACCESSORIES ARE COMPLETE)

## **COMPETITIVE** BARS AND ACCESSORIES



**1X ATHLETIC BAR** 







2X BRACKET

2X PAD

**1X NUT PLATE** 

2X BIPLANE GUARD



**1X LOWER GUARD** 

## LIGHTS AND OTHER ACCESSORIES









2X LAMP CASE

2XHEADLIGHTS

2X LED LAMP

**2X LIGHT STAND** 





Sales@armorman4x4.com.au www.armorman4x4.com.au









Sales@armorman4x4.com.au www.armorman4x4.com.au