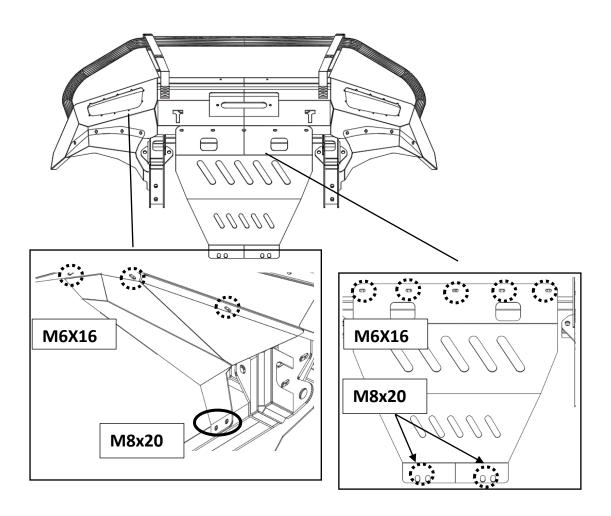

## COMMERCIAL BULL BAR FOR NISSAN NAVARA NP300 (2015-2020)



Read the installation instructions carefully to avoid damaging the vehicle or the competitive bar !!!





<u>Sales@armorman4x4.com.au</u> www.armorman4x4.com.au

## (PLEASE CHECK THAT THE ACCESSORIES ARE COMPLETE)

## **COMPETITIVE** BARS AND ACCESSORIES



**1X ATHLETIC BAR** 







2X BRACKET

2X PAD

**1X NUT PLATE** 

2X BIPLANE GUARD



**1X LOWER GUARD** 

## LIGHTS AND OTHER ACCESSORIES









2X LAMP CASE

2XHEADLIGHTS

2X LED LAMP

**2X LIGHT STAND** 





Sales@armorman4x4.com.au www.armorman4x4.com.au









Sales@armorman4x4.com.au www.armorman4x4.com.au