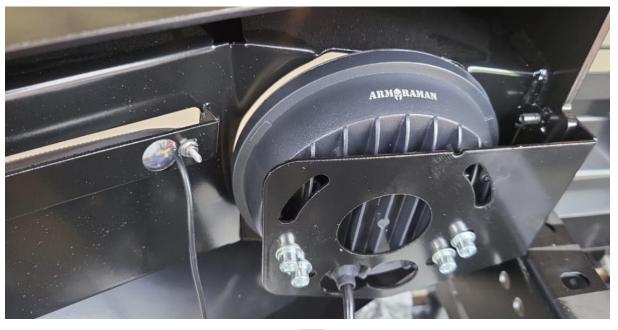

## **3. FITTING FOG LIGHTS**

Use the supplied left and right brackets for fitting the fog lights

Make sure the Fog light to be centered and the ARMORMAN

Writing faced up