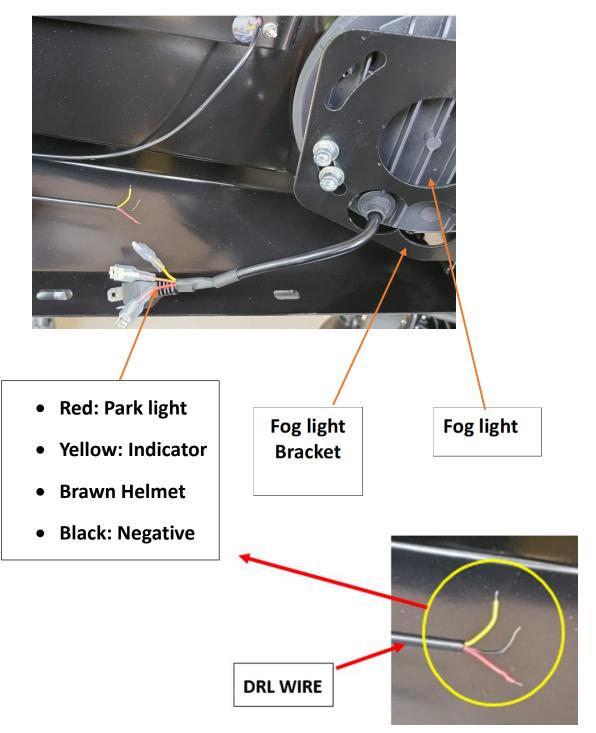

# 2. DO THE WIRING BASED ON BELLOW WIRING

### DIAGRAM

Sales@armorman4x4.com.au www.armorman4x4.com.au

Note: The helmet keeps changing colour everytime turned on

## **3. FITTING FOG LIGHTS**

Use the supplied left and right brackets for fitting the fog lights

Make sure the Fog light to be centered and the ARMORMAN

Writing faced up