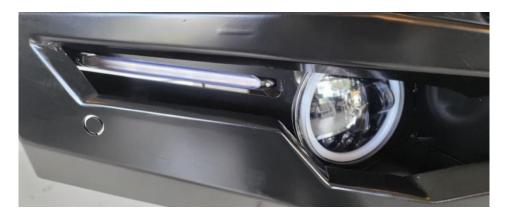

### (PLEASE CHECK THE ACCESSORIES ARE COMPLETED)

#### **BARS & ACCESSORIES:**







1x BULL BAR

**1x WINCH BRACKET** 

**2x BRACKET** 





1x BOTTOM GUARD PLATE

**2x BOTH SIDE GUARD PLATE** 

#### LIGHTS & OTHER ACCESSORIES:



**2x LAMP BODY** 



**2x HEADLIGHT** 



2x LED LAMP



**2x LIGHT STAND** 





Sales@armorman4x4.com.au www.armorman4x4.com.au







Sales@armorman4x4.com.au www.armorman4x4.com.au









# 2. DO THE WIRING BASED ON BELLOW WIRING

### DIAGRAM







Sales@armorman4x4.com.au www.armorman4x4.com.au



Note: The helmet keeps changing colour everytime turned on

## **3. FITTING FOG LIGHTS**

Use the supplied left and right brackets for fitting the fog lights

Make sure the Fog light to be centered and the ARMORMAN

Writing faced up







## 4. LIGHTS