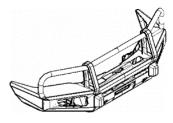

#### **BARS & ACCESSORIES:**

1x BULL BAR

**1x WINCH BRACKET** 

**2x BRACKET** 

1x BOTTOM GUARD PLATE

**2x BOTH SIDE GUARD PLATE** 