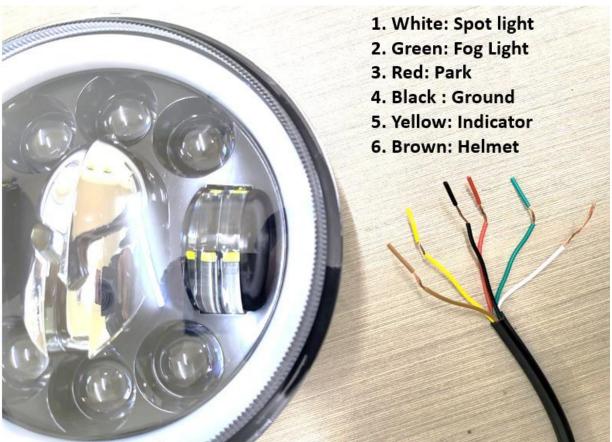

# 2. DO THE WIRING BASED ON BELLOW WIRING

### DIAGRAM

Sales@armorman4x4.com.au www.armorman4x4.com.au

Note: The helmet keeps changing colour everytime turned on