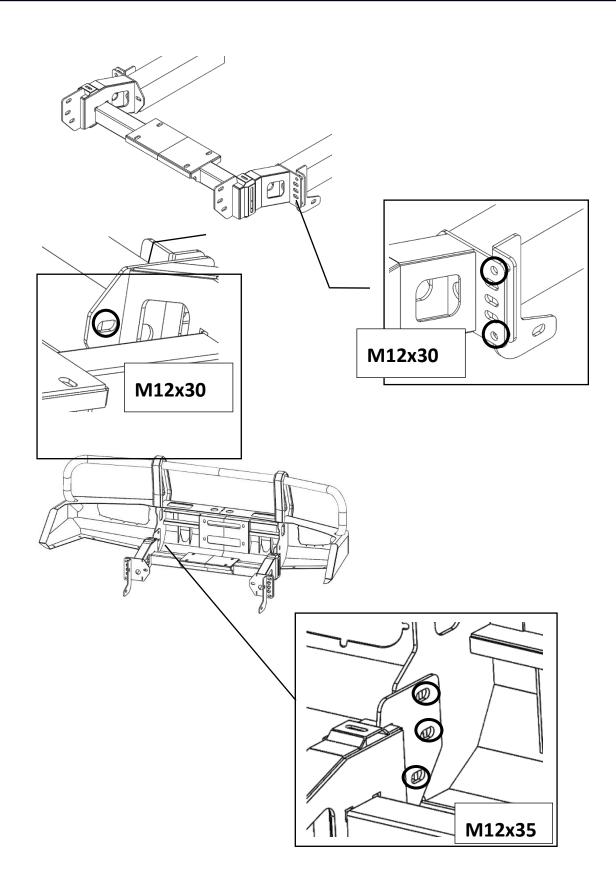

#### **BARS & ACCESSORIES:**

1x BULL BAR

**1x WINCH BRACKET** 

**2x BRACKET** 

1x BOTTOM GUARD PLATE

**2x BOTH SIDE GUARD PLATE** 