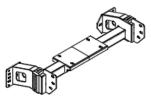

#### **BARS & ACCESSORIES:**

1x BULL BAR

**1x WINCH BRACKET** 

**2x BRACKET** 

1x BOTTOM GUARD PLATE

**2x BOTH SIDE GUARD PLATE** 