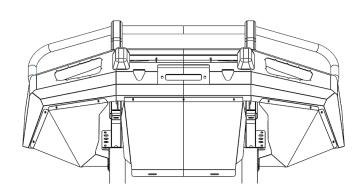

## **3. FITTING FOG LIGHTS**

Use the supplied left and right brackets for fitting the fog lights

Make sure the Fog light to be centered and the ARMORMAN

Writing faced up