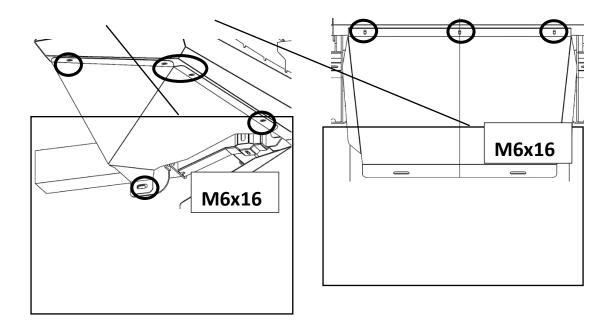

#### **BARS & ACCESSORIES:**

1x BULL BAR

**1x WINCH BRACKET** 

**2x BRACKET** 

1x BOTTOM GUARD PLATE

**2x BOTH SIDE GUARD PLATE** 

#### LIGHTS & OTHER ACCESSORIES:

**2x LAMP BODY** 

**2x HEADLIGHT** 

2x LED LAMP

**2x LIGHT STAND** 

Sales@armorman4x4.com.au www.armorman4x4.com.au

Sales@armorman4x4.com.au www.armorman4x4.com.au