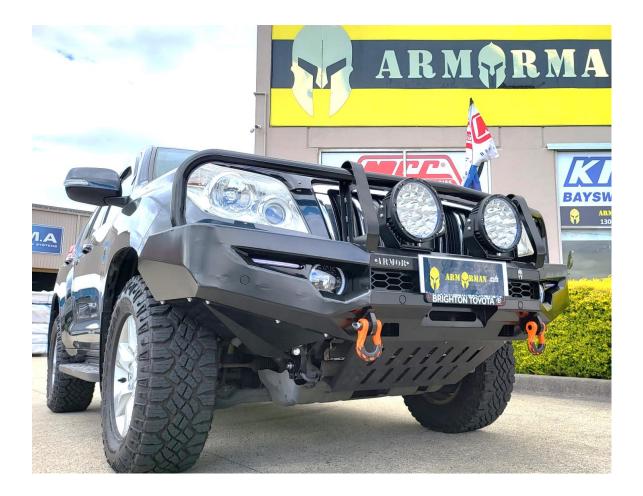

# BUSHMASTER BULL BAR FOR PRADO 150 (2009-2013)

Read the installation instructions carefully to avoid damaging the vehicle or

the competitive bar!!!

<u>Sales@armorman4x4.com.au</u> www.armorman4x4.com.au