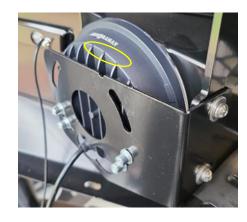

#### FITTING FOG LIGHTS

Use the supplied left and right brackets for fitting the fog lights

Make sure the Fog light to be centered and the **ARMORMAN** 

Writing faced up