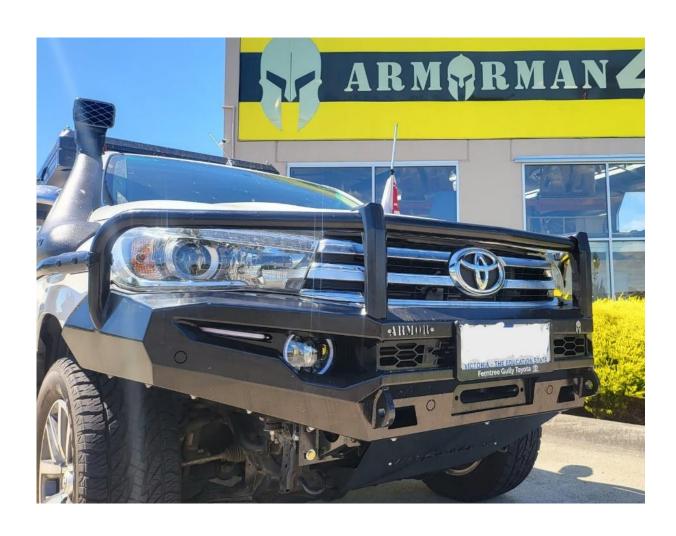

## 1300 3075 43 Sales www.

Sales@armorman4x4.com.au www.armorman4x4.com.au

### **BUSHMASTER BULL BAR TOYOTA HILUX REVO 2015-2018**





# 1300 3075 43 Sales@www.s

Sales@armorman4x4.com.au www.armorman4x4.com.au

| 1 BAR BODY         |       | 1 SET OF WING GUARDS              |  |
|--------------------|-------|-----------------------------------|--|
| 1 WINCH BRACKET    |       | 1 PAIR OF BEAM HEAD<br>BRACKET    |  |
| 1 LOWER SKID PLATE | 33 33 | 2x HEADLIGHTS X2 LIGHTS CONECTORS |  |
| 2 GAS PLATES       |       |                                   |  |
| X2 INDICATORS      |       | 2x LIGHT BRACKET                  |  |



### 1300 3075 43 Sale www.

Sales@armorman4x4.com.au www.armorman4x4.com.au









### 1300 3075 43 Sales www.

Sales@armorman4x4.com.au www.armorman4x4.com.au





## 1300 3075 43 Sale www.

Sales@armorman4x4.com.au www.armorman4x4.com.au

#### DO THE WIRING BASED ON BELLOW WIRING DIAGRAM