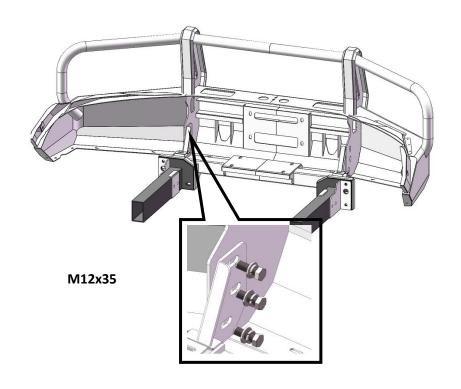

## 1300 3075 43 Sales www.

Sales@armorman4x4.com.au www.armorman4x4.com.au

### **BUSHMASTER BULL BAR TOYOTA HILUX REVO 2015-2018**





# 1300 3075 43 Sales@www.s

Sales@armorman4x4.com.au www.armorman4x4.com.au

| 1 BAR BODY         |       | 1 SET OF WING GUARDS              |  |
|--------------------|-------|-----------------------------------|--|
| 1 WINCH BRACKET    |       | 1 PAIR OF BEAM HEAD<br>BRACKET    |  |
| 1 LOWER SKID PLATE | 33 33 | 2x HEADLIGHTS X2 LIGHTS CONECTORS |  |
| 2 GAS PLATES       |       |                                   |  |
| X2 INDICATORS      |       | 2x LIGHT BRACKET                  |  |



### 1300 3075 43 Sale www.

Sales@armorman4x4.com.au www.armorman4x4.com.au









### 1300 3075 43 Sales www.

Sales@armorman4x4.com.au www.armorman4x4.com.au





## 1300 3075 43 Sale www.

Sales@armorman4x4.com.au www.armorman4x4.com.au

#### DO THE WIRING BASED ON BELLOW WIRING DIAGRAM





### 1300 3075 43 Sale

Sales@armorman4x4.com.au www.armorman4x4.com.au



#### FITTING FOG LIGHTS

Use the supplied left and right brackets for fitting the fog lights

Make sure the Fog light to be centered and the **ARMORMAN** 

Writing faced up





# 1300 3075 43 Sales www.

Sales@armorman4x4.com.au www.armorman4x4.com.au

#### **LIGHTS**