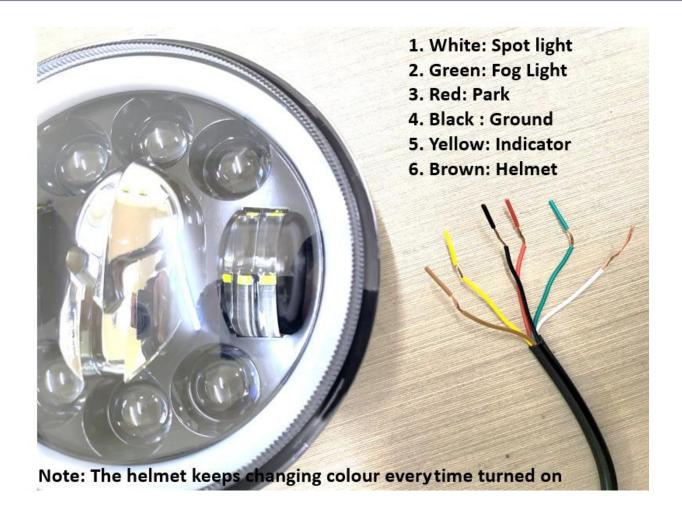

om.au

| 1 BAR BODY         |       | 1 SET OF WING GUARDS              |  |
|--------------------|-------|-----------------------------------|--|
| 1 WINCH BRACKET    |       | 1 PAIR OF BEAM HEAD<br>BRACKET    |  |
| 1 LOWER SKID PLATE | 33 33 | 2x HEADLIGHTS X2 LIGHTS CONECTORS |  |
| 2 GAS PLATES       |       |                                   |  |
| X2 INDICATORS      |       | 2x LIGHT BRACKET                  |  |



### 1300 3075 43 Sale www.

Sales@armorman4x4.com.au www.armorman4x4.com.au









### 1300 3075 43 Sales www.

Sales@armorman4x4.com.au www.armorman4x4.com.au





## 1300 3075 43 Sale www.

Sales@armorman4x4.com.au www.armorman4x4.com.au

#### DO THE WIRING BASED ON BELLOW WIRING DIAGRAM





### 1300 3075 43 Sale

Sales@armorman4x4.com.au www.armorman4x4.com.au



#### FITTING FOG LIGHTS

Use the supplied left and right brackets for fitting the fog lights

Make sure the Fog light to be centered and the **ARMORMAN** 

Writing faced up





# 1300 3075 43 Sales www.

Sales@armorman4x4.com.au www.armorman4x4.com.au

#### **LIGHTS**