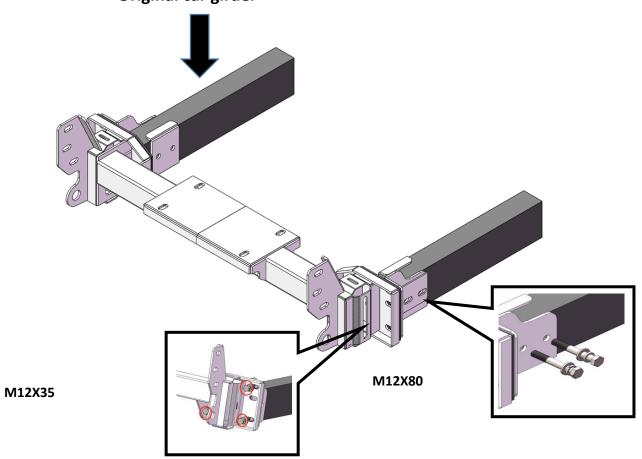

## 1300 3075 43 Sales www.

Sales@armorman4x4.com.au www.armorman4x4.com.au

### **BUSHMASTER BULL BAR TOYOTA HILUX REVO 2015-2018**





# 1300 3075 43 Sales@www.s

Sales@armorman4x4.com.au www.armorman4x4.com.au

| 1 BAR BODY         |       | 1 SET OF WING GUARDS              |  |
|--------------------|-------|-----------------------------------|--|
| 1 WINCH BRACKET    |       | 1 PAIR OF BEAM HEAD<br>BRACKET    |  |
| 1 LOWER SKID PLATE | 33 33 | 2x HEADLIGHTS X2 LIGHTS CONECTORS |  |
| 2 GAS PLATES       |       |                                   |  |
| X2 INDICATORS      |       | 2x LIGHT BRACKET                  |  |



### 1300 3075 43 Sale www.

Sales@armorman4x4.com.au www.armorman4x4.com.au









### 1300 3075 43 Sales www.

Sales@armorman4x4.com.au www.armorman4x4.com.au





## 1300 3075 43 Sale www.

Sales@armorman4x4.com.au www.armorman4x4.com.au

#### DO THE WIRING BASED ON BELLOW WIRING DIAGRAM





### 1300 3075 43 Sale

Sales@armorman4x4.com.au www.armorman4x4.com.au



#### FITTING FOG LIGHTS

Use the supplied left and right brackets for fitting the fog lights

Make sure the Fog light to be centered and the **ARMORMAN** 

Writing faced up





# 1300 3075 43 Sales www.

Sales@armorman4x4.com.au www.armorman4x4.com.au

#### **LIGHTS**