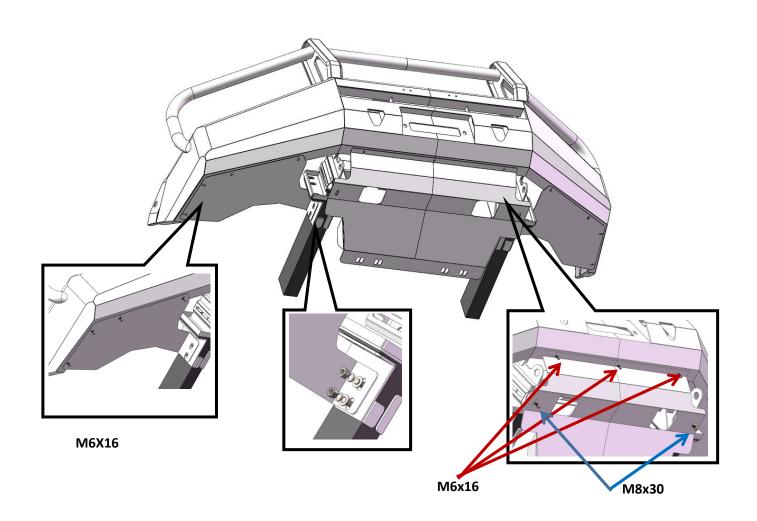

# 1300 3075 43 Sales www.

Sales@armorman4x4.com.au www.armorman4x4.com.au

### **BUSHMASTER BULL BAR TOYOTA HILUX REVO 2015-2018**





# 1300 3075 43 Sales@www.s

Sales@armorman4x4.com.au www.armorman4x4.com.au

| 1 BAR BODY         |       | 1 SET OF WING GUARDS              |  |
|--------------------|-------|-----------------------------------|--|
| 1 WINCH BRACKET    |       | 1 PAIR OF BEAM HEAD<br>BRACKET    |  |
| 1 LOWER SKID PLATE | 33 33 | 2x HEADLIGHTS X2 LIGHTS CONECTORS |  |
| 2 GAS PLATES       |       |                                   |  |
| X2 INDICATORS      |       | 2x LIGHT BRACKET                  |  |



### 1300 3075 43 Sale www.

Sales@armorman4x4.com.au www.armorman4x4.com.au









### 1300 3075 43 Sales www.

Sales@armorman4x4.com.au www.armorman4x4.com.au





## 1300 3075 43 Sale www.

Sales@armorman4x4.com.au www.armorman4x4.com.au

#### DO THE WIRING BASED ON BELLOW WIRING DIAGRAM





### 1300 3075 43 Sale

Sales@armorman4x4.com.au www.armorman4x4.com.au



#### FITTING FOG LIGHTS

Use the supplied left and right brackets for fitting the fog lights

Make sure the Fog light to be centered and the **ARMORMAN** 

Writing faced up





# 1300 3075 43 Sales www.

Sales@armorman4x4.com.au www.armorman4x4.com.au

#### **LIGHTS**