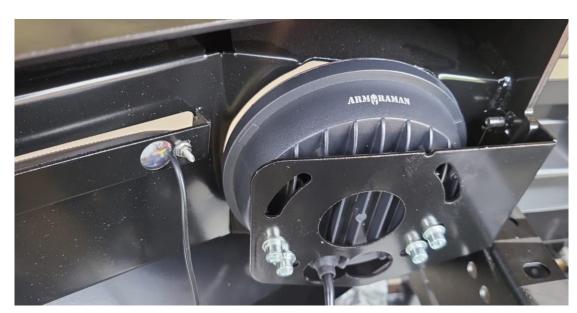

#### FITTING FOG LIGHTS

Use the supplied left and right brackets for fitting the fog lights

Make sure the Fog light to be centered and the **ARMORMAN** 

Writing faced up