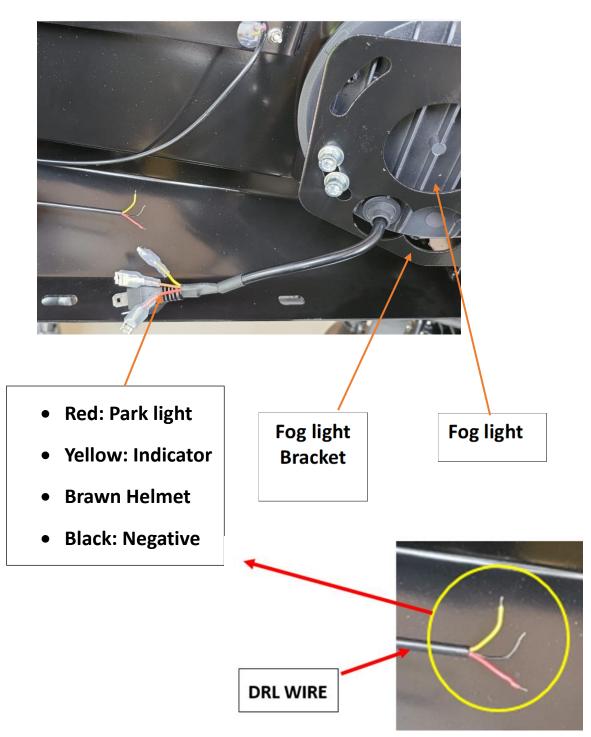

# 1300 3075 43 Sales@www.s

Sales@armorman4x4.com.au www.armorman4x4.com.au

| 1 BAR BODY         |       | 1 SET OF WING GUARDS              |  |
|--------------------|-------|-----------------------------------|--|
| 1 WINCH BRACKET    |       | 1 PAIR OF BEAM HEAD<br>BRACKET    |  |
| 1 LOWER SKID PLATE | 33 33 | 2x HEADLIGHTS X2 LIGHTS CONECTORS |  |
| 2 GAS PLATES       |       |                                   |  |
| X2 INDICATORS      |       | 2x LIGHT BRACKET                  |  |



### 1300 3075 43 Sale www.

Sales@armorman4x4.com.au www.armorman4x4.com.au









### 1300 3075 43 Sales www.

Sales@armorman4x4.com.au www.armorman4x4.com.au





## 1300 3075 43 Sale www.

Sales@armorman4x4.com.au www.armorman4x4.com.au

#### DO THE WIRING BASED ON BELLOW WIRING DIAGRAM





### 1300 3075 43 Sale

Sales@armorman4x4.com.au www.armorman4x4.com.au



#### FITTING FOG LIGHTS

Use the supplied left and right brackets for fitting the fog lights

Make sure the Fog light to be centered and the **ARMORMAN** 

Writing faced up





# 1300 3075 43 Sales www.

Sales@armorman4x4.com.au www.armorman4x4.com.au

#### **LIGHTS**