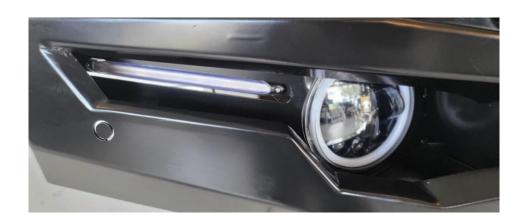

#### FITTING FOG LIGHTS

Use the supplied left and right brackets for fitting the fog lights

Make sure the Fog light to be centered and the **ARMORMAN** 

Writing faced up