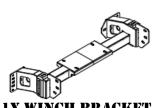

### **BARS AND ACCESSORIES**

**1X WINCH BRACKET** 

2X BRACKET

1X BOTTOM GUARD PLATE

2X BOTH SIDE GUARD PLATE