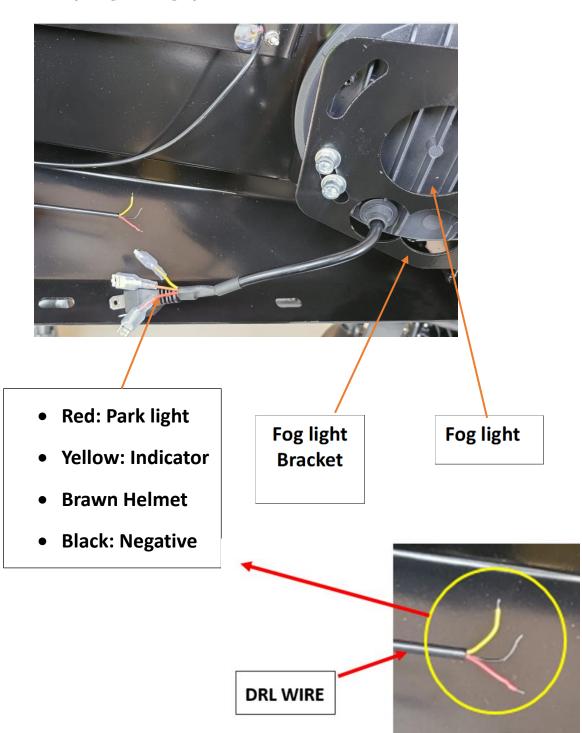

.au

### **BUSHMASTER BULL BAR FOR PRADO150** (2019+)



Read the installation instructions carefully to avoid damaging the vehicle or the competitive bar!!!



### 1300 3075 43

Sales@armorman4x4.com.au www.armorman4x4.com.au

### (PLEASE CHECK THE ACCESSORIES ARE COMPLETE)

### **BARS AND ACCESSORIES**







**1X WINCH BRACKET** 



2X BRACKET



1X BOTTOM GUARD PLATE



2X BOTH SIDE GUARD PLATE

### LIGHTS AND OTHER ACCESSORIES



2X LAMP BODY



2X HEADLIGHT



**2X LED LAMP** 



LIGHT STAND



## 1300 3075 43 Sales www.

Sales@armorman4x4.com.au www.armorman4x4.com.au





# 1300 3075 43 Sales@www.

Sales@armorman4x4.com.au www.armorman4x4.com.au





### 1300 3075 43 Sales www.



Sales@armorman4x4.com.au www.armorman4x4.com.au

### 2. DO THE WIRING BASED ON BELLOW WIRING DIAGRAM





## 1300 3075 43 Sales www.

Sales@armorman4x4.com.au www.armorman4x4.com.au



### 3. FITTING FOG LIGHTS

Use the supplied left and right brackets for fitting the fog lights

Make sure the Fog light to be centered and the **ARMORMAN** 

Writing faced up





# 1300 3075 43 Sales (www.



Sales@armorman4x4.com.au www.armorman4x4.com.au

### **LIGHTS**