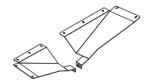

### **BARS AND ACCESSORIES**

**1X WINCH BRACKET** 

2X BRACKET

1X BOTTOM GUARD PLATE

2X BOTH SIDE GUARD PLATE