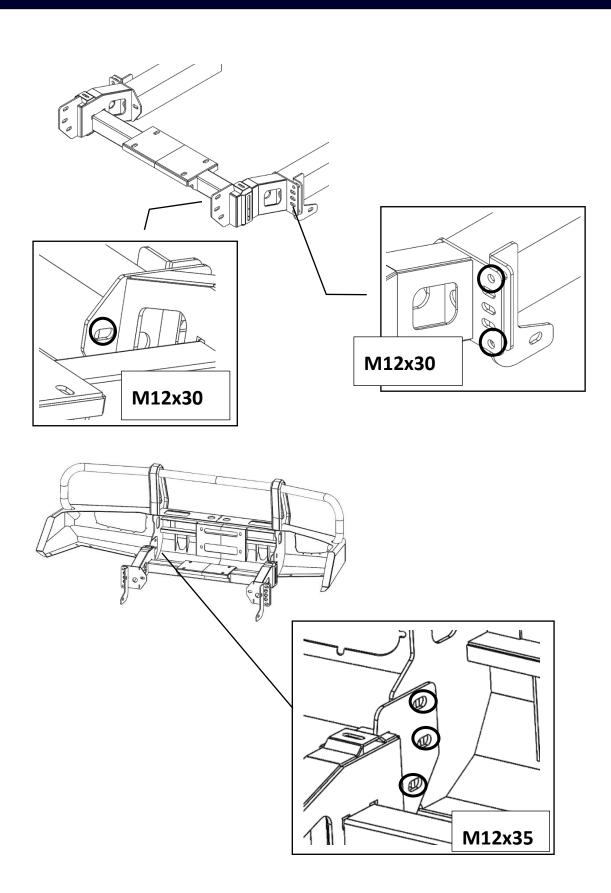

### **BARS AND ACCESSORIES**

**1X WINCH BRACKET** 

2X BRACKET

1X BOTTOM GUARD PLATE

2X BOTH SIDE GUARD PLATE