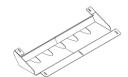

### **BARS AND ACCESSORIES**

**1X WINCH BRACKET** 

2X BRACKET

1X BOTTOM GUARD PLATE

2X BOTH SIDE GUARD PLATE