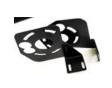

### 3. FITTING FOG LIGHTS

Use the supplied left and right brackets for fitting the fog lights

Make sure the Fog light to be centered and the **ARMORMAN** 

Writing faced up