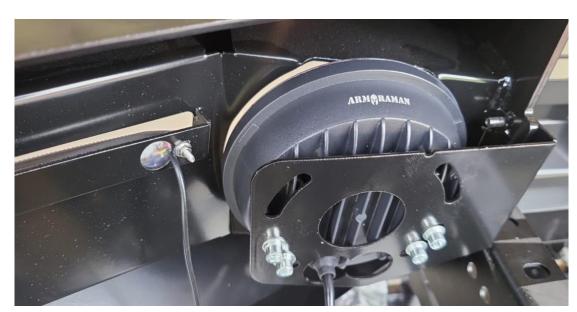

### 3. FITTING FOG LIGHTS

Use the supplied left and right brackets for fitting the fog lights

Make sure the Fog light to be centered and the **ARMORMAN** 

Writing faced up