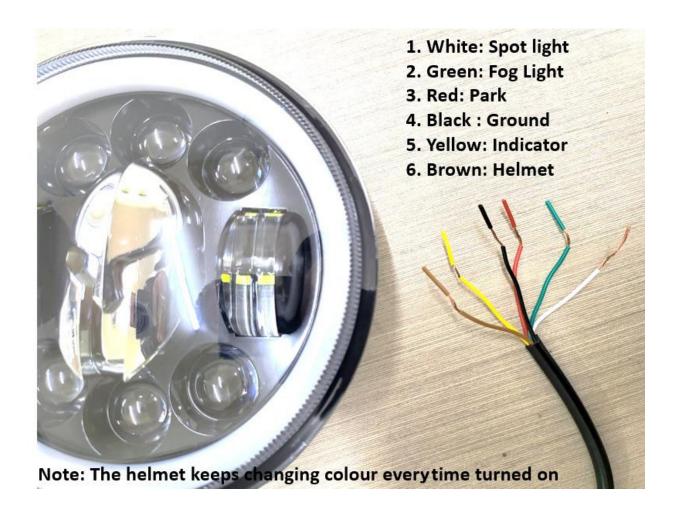

structions carefully to avoid damaging the vehicle or the competitive bar!!!



### 1300 3075 43

Sales@armorman4x4.com.au www.armorman4x4.com.au

### (PLEASE CHECK THE ACCESSORIES ARE COMPLETE)

### **BARS AND ACCESSORIES**







**1X WINCH BRACKET** 



2X BRACKET



1X BOTTOM GUARD PLATE



2X BOTH SIDE GUARD PLATE

### LIGHTS AND OTHER ACCESSORIES



2X LAMP BODY



2X HEADLIGHT



**2X LED LAMP** 



LIGHT STAND



## 1300 3075 43 Sales www.

Sales@armorman4x4.com.au www.armorman4x4.com.au





# 1300 3075 43 Sales@www.

Sales@armorman4x4.com.au www.armorman4x4.com.au





### 1300 3075 43 Sales www.



Sales@armorman4x4.com.au www.armorman4x4.com.au

### 2. DO THE WIRING BASED ON BELLOW WIRING DIAGRAM





## 1300 3075 43 Sales www.

Sales@armorman4x4.com.au www.armorman4x4.com.au



### 3. FITTING FOG LIGHTS

Use the supplied left and right brackets for fitting the fog lights

Make sure the Fog light to be centered and the **ARMORMAN** 

Writing faced up





# 1300 3075 43 Sales (www.



Sales@armorman4x4.com.au www.armorman4x4.com.au

### **LIGHTS**