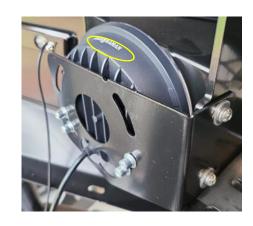

### 3. FITTING FOG LIGHTS

Use the supplied left and right brackets for fitting the fog lights

Make sure the Fog light to be centered and the **ARMORMAN** 

Writing faced up