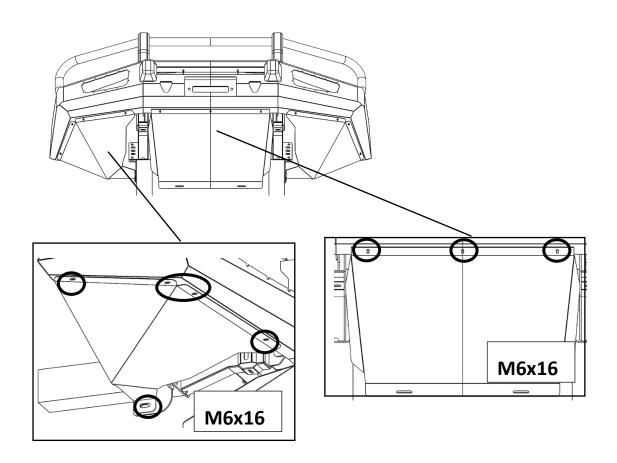

### **BARS AND ACCESSORIES**

**1X WINCH BRACKET** 

2X BRACKET

1X BOTTOM GUARD PLATE

2X BOTH SIDE GUARD PLATE