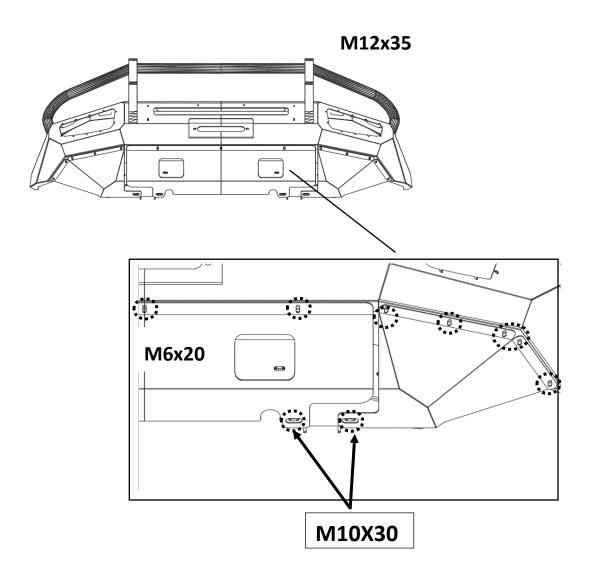

#### **COMPETITIVE BARS AND ACCESSORIES**

**1X WINCH BRACKET** 

2X L BRACKET

**1X LOWER GUARD** 

2X BIPLANE GUARD

1X C BRACKET