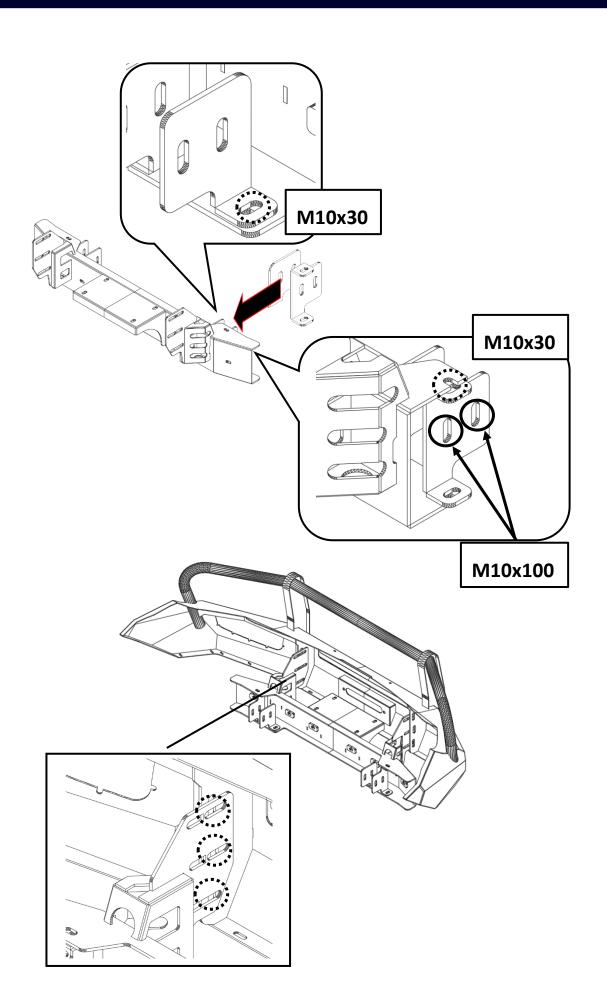

#### **COMPETITIVE BARS AND ACCESSORIES**

**1X WINCH BRACKET** 

2X L BRACKET

**1X LOWER GUARD** 

2X BIPLANE GUARD

1X C BRACKET