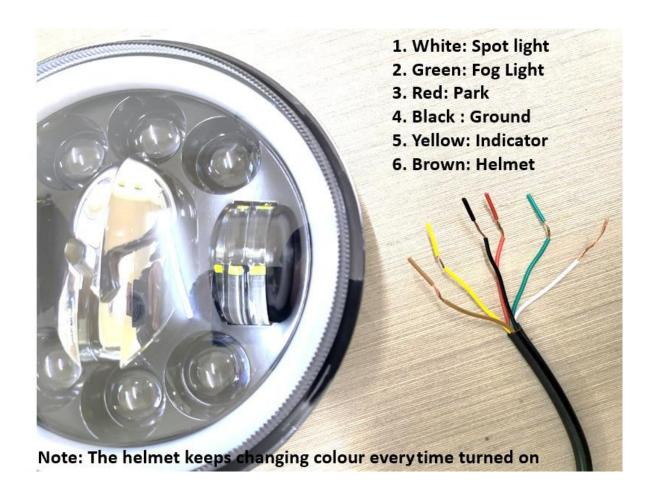

#### 1300 3075 43

Sales@armorman4x4.com.au www.armorman4x4.com.au

(PLEASE CHECK THAT THE **ACCESSORIES** ARE

#### **COMPETITIVE BARS AND ACCESSORIES**







**1X WINCH BRACKET** 



2X L BRACKET



**1X LOWER GUARD** 



2X BIPLANE GUARD



1X C BRACKET

#### LIGHTS AND OTHER ACCESSORIES:



2X LAMP CASE



2X HEADLIGHTS



**2X LED LIGHTS** 



**1X WATER TANK** 



**1X WATER TANK STAND** 



**2X LIGHT STAND** 

### 1300 3075 43 Sales (www.

Sales@armorman4x4.com.au www.armorman4x4.com.au





### 1300 3075 43 Sales 6 www.

Sales@armorman4x4.com.au www.armorman4x4.com.au





# 1300 3075 43 Sales www.

Sales@armorman4x4.com.au www.armorman4x4.com.au

#### 2. DO THE WIRING BASED ON BELLOW WIRING DIAGRAM





# 1300 3075 43 Sales www.

Sales@armorman4x4.com.au www.armorman4x4.com.au



#### 3. FITTING FOG LIGHTS

Use the supplied left and right brackets for fitting the fog lights

Make sure the Fog light to be centered and the **ARMORMAN** 

Writing faced up





# 1300 3075 43 Sales (www.

Sales@armorman4x4.com.au www.armorman4x4.com.au

#### **LIGHTS**