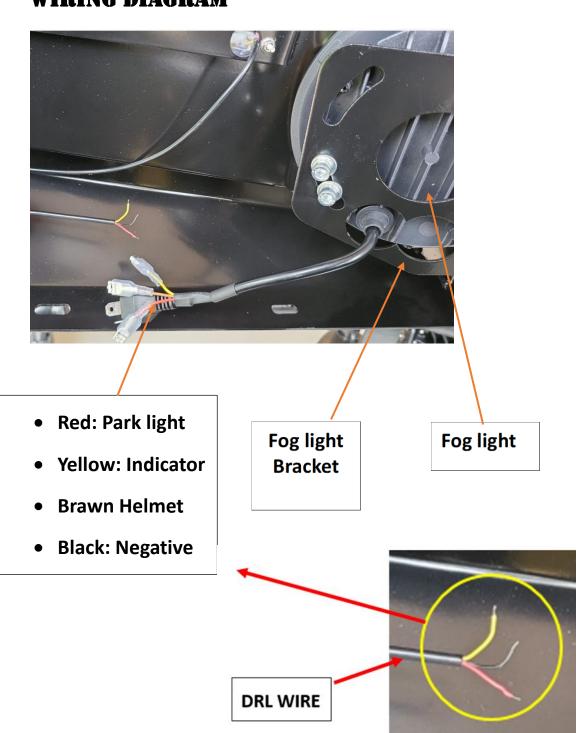

#### 2. DO THE WIRING BASED ON BELLOW WIRING DIAGRAM

#### 3. FITTING FOG LIGHTS

Use the supplied left and right brackets for fitting the fog lights

Make sure the Fog light to be centered and the **ARMORMAN** 

Writing faced up