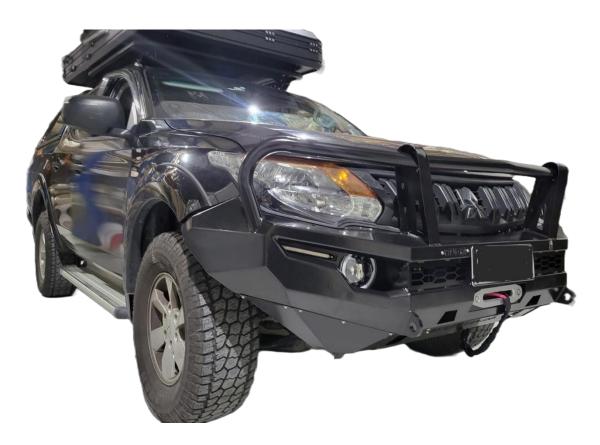

#### BUSHMASTER BULL BAR FOR TRITON MQ (2015-2018)

Read the installation instructions carefully to avoid damaging the vehicle or the competitive bar !!!