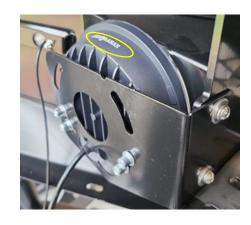

#### 3. FITTING FOG LIGHTS

Use the supplied left and right brackets for fitting the fog lights

Make sure the Fog light to be centered and the **ARMORMAN** 

Writing faced up