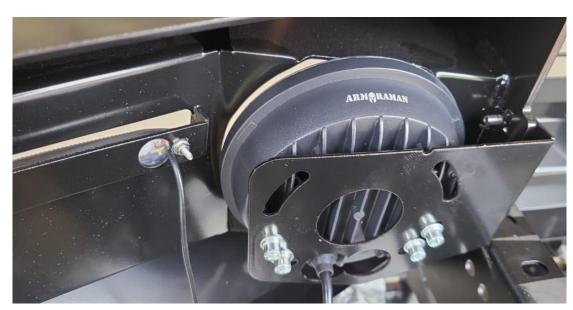

#### 3. FITTING FOG LIGHTS

Use the supplied left and right brackets for fitting the fog lights

Make sure the Fog light to be centered and the **ARMORMAN** 

Writing faced up