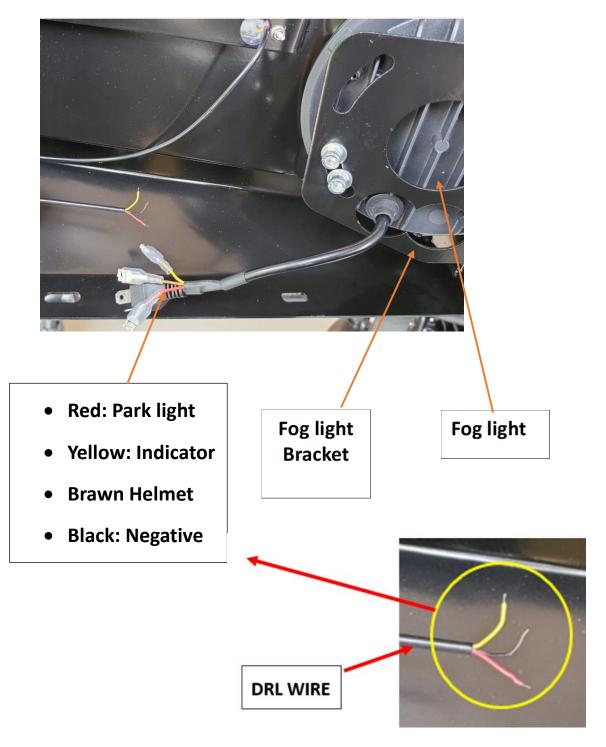

#### 2. DO THE WIRING BASED ON BELLOW

## WIRING DIAGRAM

# ARM RMAN 424 1300 3075 43

Sales@armorman4x4.com.au www.armorman4x4.com.au

Note: The helmet keeps changing colour everytime turned on