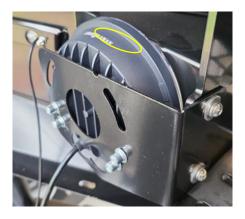

## **3. FITTING FOG LIGHTS**

Use the supplied left and right brackets for fitting the fog lights

Make sure the Fog light to be centered and the ARMORMAN

Writing faced up