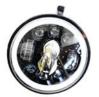

# ARM RMAN 424 1300 3075 43

Sales@armorman4x4.com.au www.armorman4x4.com.au

Note: The helmet keeps changing colour everytime turned on

## **3. FITTING FOG LIGHTS**

Use the supplied left and right brackets for fitting the fog lights

Make sure the Fog light to be centered and the ARMORMAN

Writing faced up