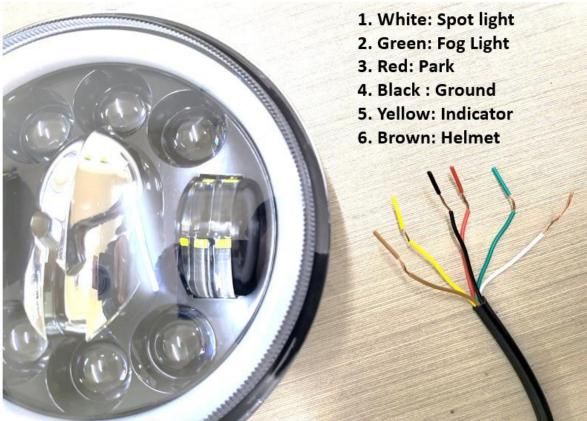

#### 2. DO THE WIRING BASED ON BELLOW

## WIRING DIAGRAM

# ARM RMAN 424 1300 3075 43

Sales@armorman4x4.com.au www.armorman4x4.com.au

Note: The helmet keeps changing colour everytime turned on