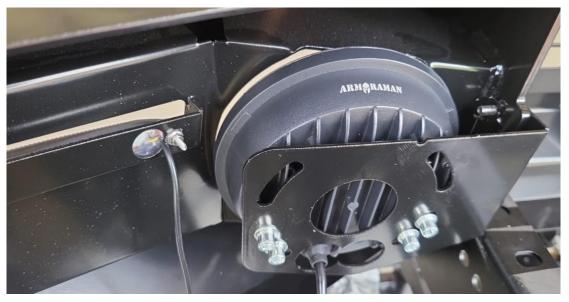

## **3. FITTING FOG LIGHTS**

Use the supplied left and right brackets for fitting the fog lights

Make sure the Fog light to be centered and the ARMORMAN

Writing faced up