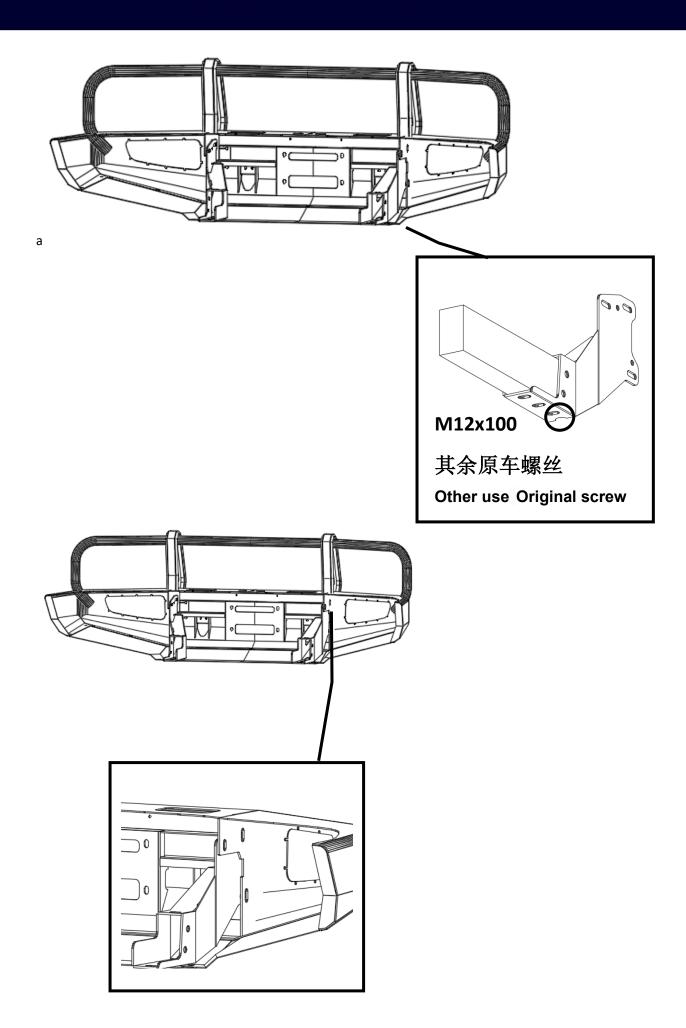

## BEFORE INSTALLATION CHECK BULL BAR APPLICATION IS COMPATIBLE WITH YOUR VEHICLE.

1. REMOVE FRONT BUMPER.

2. REMOVE RECOVERY HOOKS.

- 3. REFIT RECOVERY HOOKS USING ORIGINAL BOLTS.