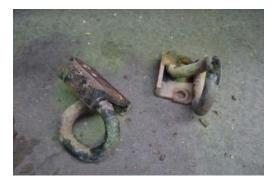

## BEFORE INSTALLATION CHECK BULL BAR APPLICATION IS COMPATIBLE WITH YOUR VEHICLE.

1. REMOVE FRONT BUMPER.

2. REMOVE RECOVERY HOOKS.

- 3. REFIT RECOVERY HOOKS USING ORIGINAL BOLTS.