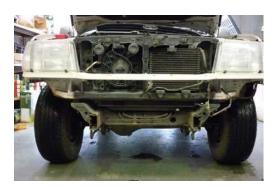

## BEFORE INSTALLATION CHECK BULL BAR APPLICATION IS COMPATIBLE WITH YOUR VEHICLE.

1. REMOVE FRONT BUMPER.

2. REMOVE RECOVERY HOOKS.

- 3. REFIT RECOVERY HOOKS USING ORIGINAL BOLTS.