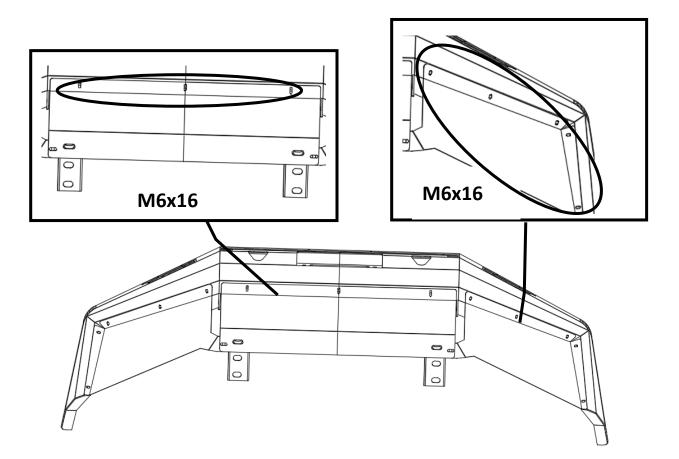

## BEFORE INSTALLATION CHECK BULL BAR APPLICATION IS COMPATIBLE WITH YOUR VEHICLE.

1. REMOVE FRONT BUMPER.

2. REMOVE RECOVERY HOOKS.

- 3. REFIT RECOVERY HOOKS USING ORIGINAL BOLTS.