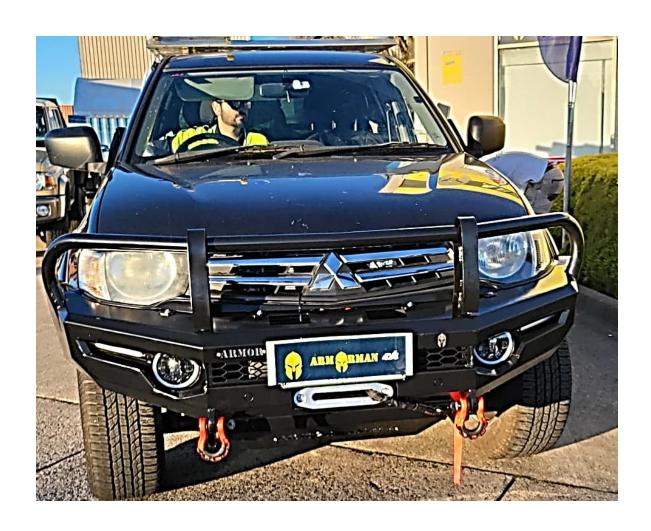

### BUSHMASTER ARMOR BAR - MN/ML TRITON (2005-2014)

READ THE INSTALLATION INSTRUCTIONS CAREFULLY TO AVOID DAMAGING. THE VEHICLE OR THE COMPETITIVE BAR!!!

#### (PLEASE CHECK THAT THE ACCESSORIES ARE COMPLETE)