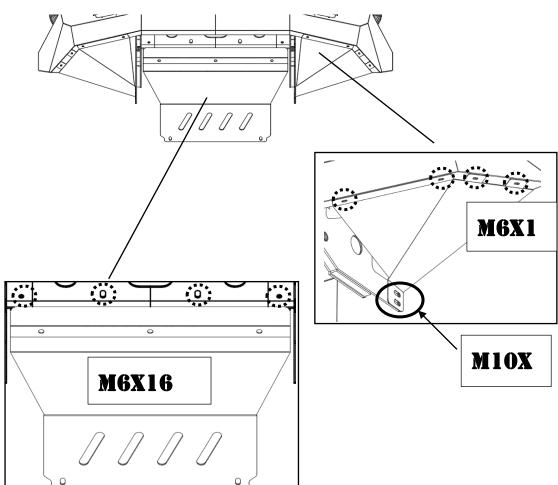

#### (PLEASE CHECK THAT THE ACCESSORIES ARE COMPLETE)

#### **COMPETITIVE BARS AND ACCESSORIES**

2X BEAM HEAD BRACKET

**1X LOWER GUARD** 

**2X BIPLANE GUARD** 

**1X CHINA NET** 