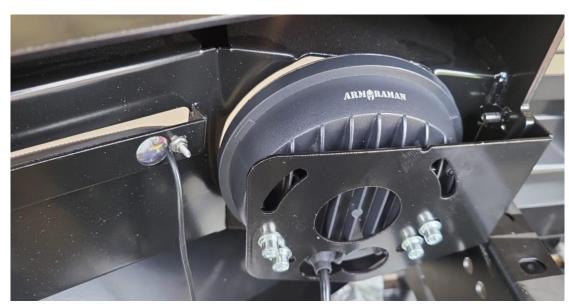

#### 3. FITTING FOG LIGHTS

Use the supplied left and right brackets for fitting the fog lights

Make sure the Fog light to be centered and the ARMORMAN

Writing faced up

Sales@armorman4x4.com.au www.armorman4x4.com.au