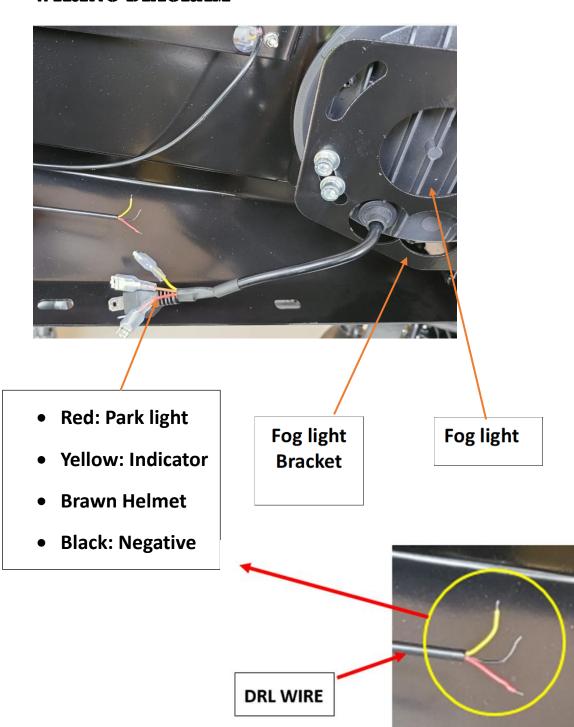

#### 2. DO THE WIRING BASED ON BELLOW **WIRING DIAGRAM**

Sales@armorman4x4.com.au www.armorman4x4.com.au

#### 3. FITTING FOG LIGHTS

Use the supplied left and right brackets for fitting the fog lights

Make sure the Fog light to be centered and the ARMORMAN

Writing faced up

Sales@armorman4x4.com.au www.armorman4x4.com.au

#### **LIGHTS**