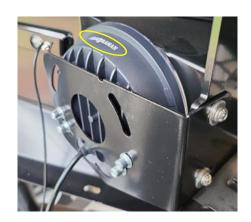

#### 3. FITTING FOG LIGHTS

Use the supplied left and right brackets for fitting the fog lights

Make sure the Fog light to be centered and the ARMORMAN

Writing faced up

Sales@armorman4x4.com.au www.armorman4x4.com.au