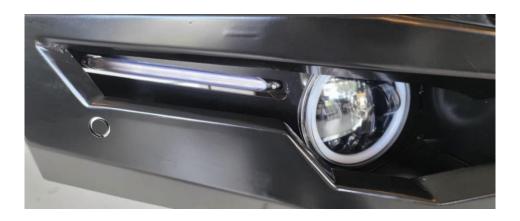

SORIES**







2X BEAM HEAD BRACKET



**1X LOWER GUARD** 



**2X BIPLANE GUARD** 



**1X CHINA NET** 

#### LIGHTS AND OTHER ACCESSORIES









**2X LIGHT BRACKETS** 

**2X HEADLIGHTS** 

1X WATER TANK **STAND** 

**1X WATER TANK** 



2X LED LAMP



**2X CONNECTION WIRE** 



Sales@armorman4x4.com.au www.armorman4x4.com.au





Sales@armorman4x4.com.au www.armorman4x4.com.au







Sales@armorman4x4.com.au www.armorman4x4.com.au

#### 2. DO THE WIRING BASED ON BELLOW **WIRING DIAGRAM**





Sales@armorman4x4.com.au www.armorman4x4.com.au



#### 3. FITTING FOG LIGHTS

Use the supplied left and right brackets for fitting the fog lights

Make sure the Fog light to be centered and the ARMORMAN

Writing faced up





Sales@armorman4x4.com.au www.armorman4x4.com.au

#### **LIGHTS**