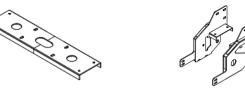

#### LIGHTS AND OTHER ACCESSORIES

**2X LIGHT BRACKETS** 

**2X HEADLIGHTS** 

1X WATER TANK **STAND** 

**1X WATER TANK** 

2X LED LAMP

**2X CONNECTION WIRE** 

Sales@armorman4x4.com.au www.armorman4x4.com.au

#### 3. FITTING FOG LIGHTS

Use the supplied left and right brackets for fitting the fog lights

Make sure the Fog light to be centered and the ARMORMAN

Writing faced up

Sales@armorman4x4.com.au www.armorman4x4.com.au