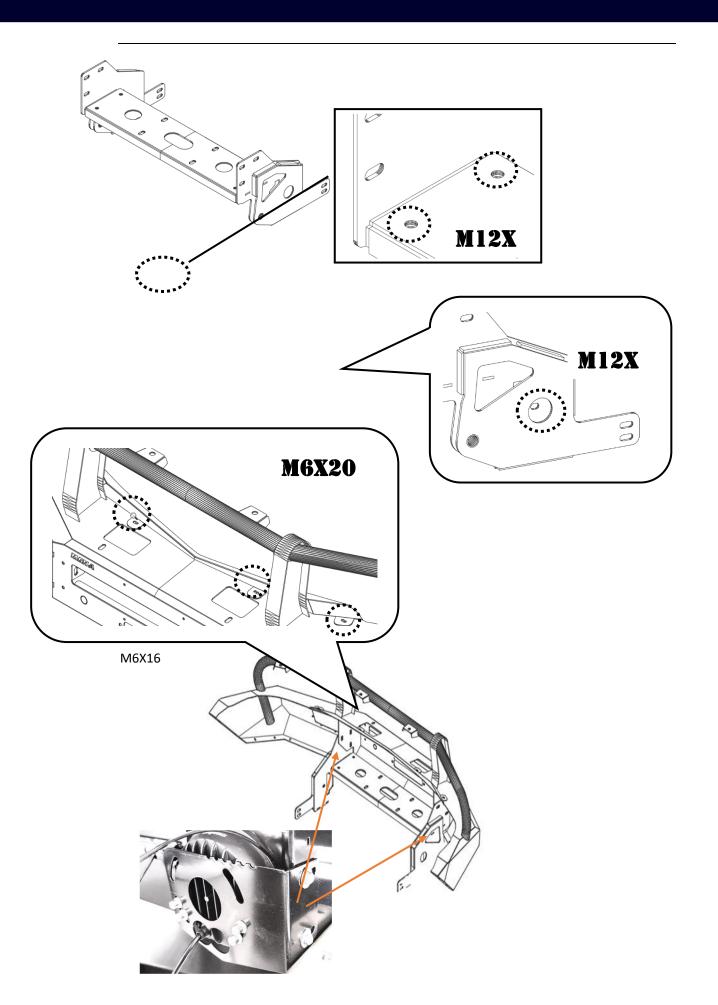

#### (PLEASE CHECK THAT THE ACCESSORIES ARE COMPLETE)

#### **COMPETITIVE BARS AND ACCESSORIES**

2X BEAM HEAD BRACKET

**1X LOWER GUARD** 

**2X BIPLANE GUARD** 

**1X CHINA NET** 

#### LIGHTS AND OTHER ACCESSORIES

**2X LIGHT BRACKETS** 

**2X HEADLIGHTS** 

1X WATER TANK **STAND** 

**1X WATER TANK** 

2X LED LAMP

**2X CONNECTION WIRE** 

Sales@armorman4x4.com.au www.armorman4x4.com.au