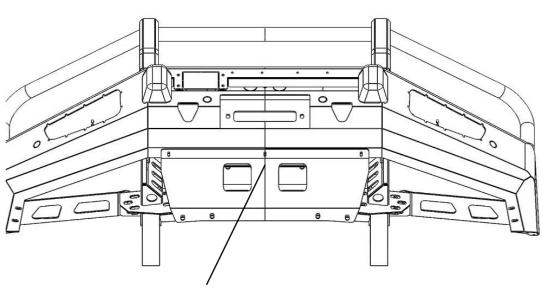

### **BULL BARS AND ACCESSORIES**

**1X WINCH BRACKET** 

**2X REINFORCEMENT RIBS** 

**IX SKID PLATE** 

2X SMALL BRACKET A

**2X SMALL BRACKET B** 

**X2 ARMOR LIGHTS** 

**1X ACC BRACKET** 