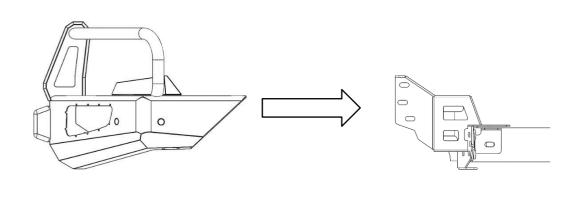

## BUSHMASTER BULL BAR FOR MAZDA BT50 2012-2020



READ THE INSTALLATION INSTRUCTIONS CAREFULLY TO AVOID DAMAGING THE VEHICLE OR THE COMPETITIVE BAR!!!





Sales@armorman4x4.com.au www.armorman4x4.com.au

### (PLEASE CHECK THE ACCESSORIES ARE COMPLETE)

### **BULL BARS AND ACCESSORIES**







**1X WINCH BRACKET** 



**2X REINFORCEMENT RIBS** 







**IX SKID PLATE** 

2X SMALL BRACKET A

**2X SMALL BRACKET B** 



**X2 ARMOR LIGHTS** 







**1X ACC BRACKET** 











2X FOG LIGHTS CONNECTORS

X2 LED





<u>Sales@armorman4x4.com.au</u> www.armorman4x4.com.au



























# 2. DO THE WIRING BASED ON BELLOW WIRING DIAGRAM







Sales@armorman4x4.com.au www.armorman4x4.com.au



Note: The helmet keeps changing colour everytime turned on

## **3. FITTING FOG LIGHTS**

USE THE SUPPLIED LEFT AND RIGHT BRACKETS FOR FITTING THE FOGLIGHTS. MAKE SURE THE FOG LIGHT TO BE CENTERED AND THEARMORMAN WRITING FACED UP.







Sales@armorman4x4.com.au www.armorman4x4.com.au

### LIGHTS