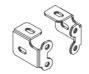

### **BULL BARS AND ACCESSORIES**

**1X WINCH BRACKET** 

**2X REINFORCEMENT RIBS** 

**IX SKID PLATE** 

2X SMALL BRACKET A

**2X SMALL BRACKET B** 

**X2 ARMOR LIGHTS** 

**1X ACC BRACKET** 