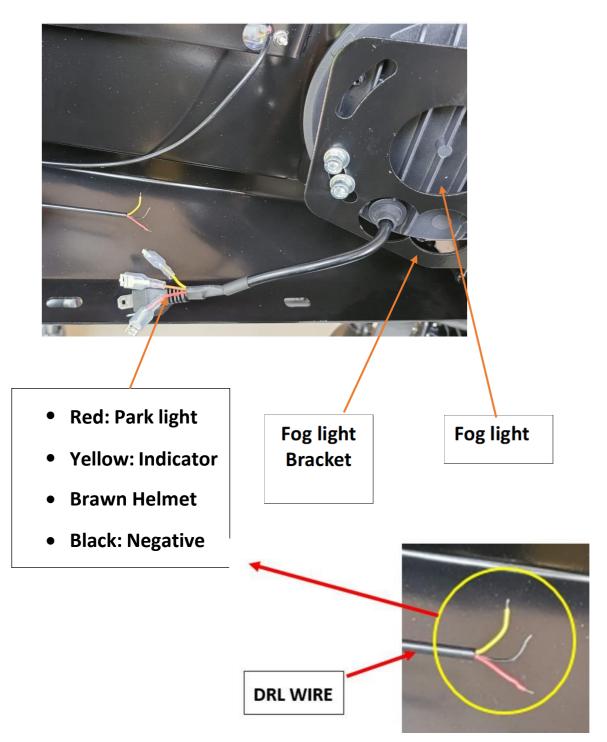

# 2. DO THE WIRING BASED ON BELLOW WIRING DIAGRAM

Sales@armorman4x4.com.au www.armorman4x4.com.au

Note: The helmet keeps changing colour everytime turned on