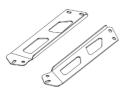

### **BULL BARS AND ACCESSORIES**

**1X WINCH BRACKET** 

**2X REINFORCEMENT RIBS** 

**IX SKID PLATE** 

2X SMALL BRACKET A

**2X SMALL BRACKET B** 

**X2 ARMOR LIGHTS** 

**1X ACC BRACKET** 

## **3. FITTING FOG LIGHTS**

USE THE SUPPLIED LEFT AND RIGHT BRACKETS FOR FITTING THE FOGLIGHTS. MAKE SURE THE FOG LIGHT TO BE CENTERED AND THEARMORMAN WRITING FACED UP.

Sales@armorman4x4.com.au www.armorman4x4.com.au