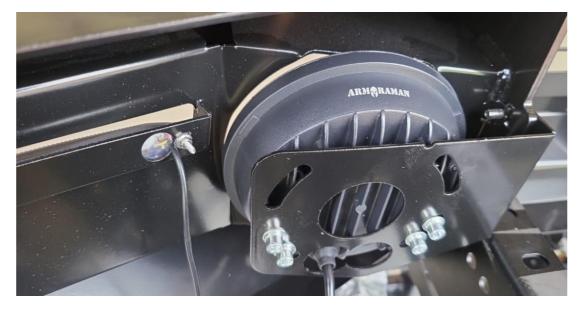

## **3. FITTING FOG LIGHTS**

USE THE SUPPLIED LEFT AND RIGHT BRACKETS FOR FITTING THE FOGLIGHTS. MAKE SURE THE FOG LIGHT TO BE CENTERED AND THEARMORMAN WRITING FACED UP.

Sales@armorman4x4.com.au www.armorman4x4.com.au