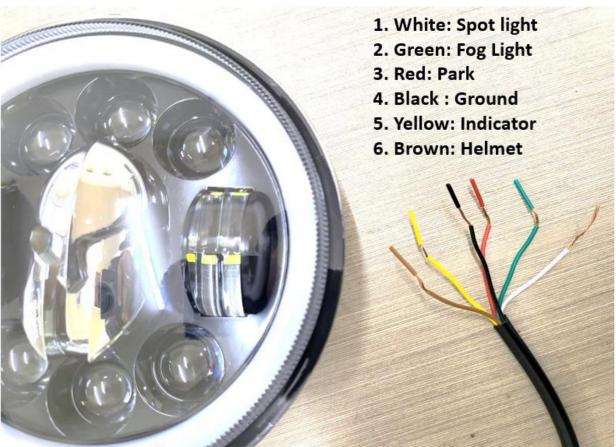

# 2. DO THE WIRING BASED ON BELLOW WIRING DIAGRAM

Sales@armorman4x4.com.au www.armorman4x4.com.au

Note: The helmet keeps changing colour everytime turned on