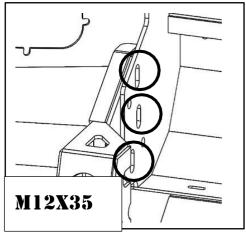

### **BULL BARS AND ACCESSORIES**

**1X WINCH BRACKET** 

**2X REINFORCEMENT RIBS** 

**IX SKID PLATE** 

2X SMALL BRACKET A

**2X SMALL BRACKET B** 

**X2 ARMOR LIGHTS** 

**1X ACC BRACKET** 