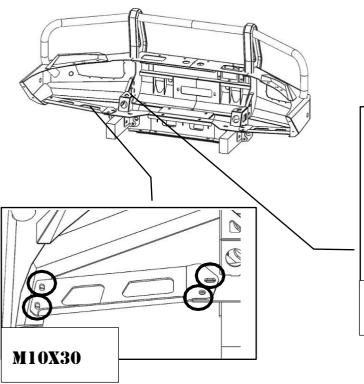

### **BULL BARS AND ACCESSORIES**

**1X WINCH BRACKET** 

**2X REINFORCEMENT RIBS** 

**IX SKID PLATE** 

2X SMALL BRACKET A

**2X SMALL BRACKET B** 

**X2 ARMOR LIGHTS** 

**1X ACC BRACKET** 