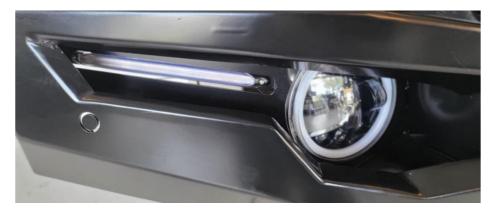

## **3. FITTING FOG LIGHTS**

USE THE SUPPLIED LEFT AND RIGHT BRACKETS FOR FITTING THE FOGLIGHTS. MAKE SURE THE FOG LIGHT TO BE CENTERED AND THEARMORMAN WRITING FACED UP.

Sales@armorman4x4.com.au www.armorman4x4.com.au