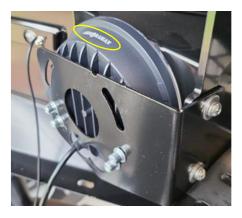

## **3. FITTING FOG LIGHTS**

USE THE SUPPLIED LEFT AND RIGHT BRACKETS FOR FITTING THE FOGLIGHTS. MAKE SURE THE FOG LIGHT TO BE CENTERED AND THEARMORMAN WRITING FACED UP.

Sales@armorman4x4.com.au www.armorman4x4.com.au