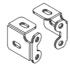

## **3. FITTING FOG LIGHTS**

USE THE SUPPLIED LEFT AND RIGHT BRACKETS FOR FITTING THE FOGLIGHTS. MAKE SURE THE FOG LIGHT TO BE CENTERED AND THEARMORMAN WRITING FACED UP.

Sales@armorman4x4.com.au www.armorman4x4.com.au