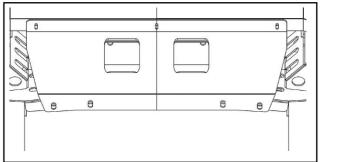

### **BULL BARS AND ACCESSORIES**

**1X WINCH BRACKET** 

**2X REINFORCEMENT RIBS** 

**IX SKID PLATE** 

2X SMALL BRACKET A

**2X SMALL BRACKET B** 

**X2 ARMOR LIGHTS** 

**1X ACC BRACKET** 