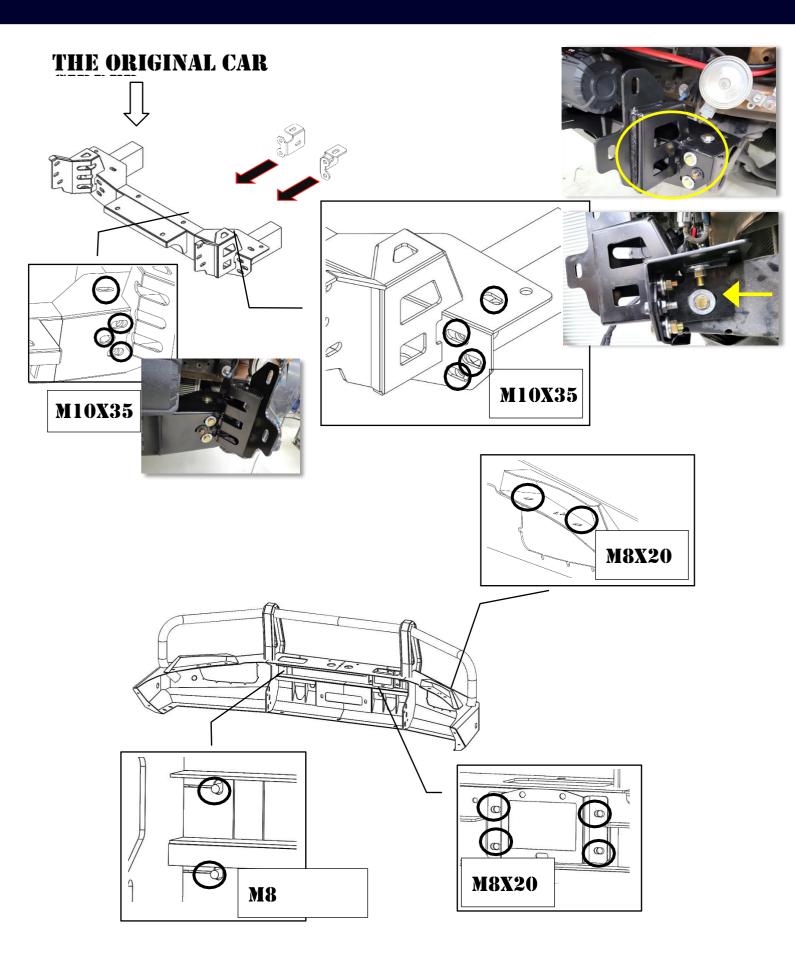

## BUSHMASTER BULL BAR FOR MAZDA BT50 2012-2020

READ THE INSTALLATION INSTRUCTIONS CAREFULLY TO AVOID DAMAGING THE VEHICLE OR THE COMPETITIVE BAR!!!

Sales@armorman4x4.com.au www.armorman4x4.com.au

### (PLEASE CHECK THE ACCESSORIES ARE COMPLETE)

### **BULL BARS AND ACCESSORIES**

**1X WINCH BRACKET** 

**2X REINFORCEMENT RIBS** 

**IX SKID PLATE** 

2X SMALL BRACKET A

**2X SMALL BRACKET B** 

**X2 ARMOR LIGHTS** 

**1X ACC BRACKET** 