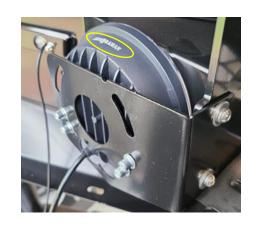

### 3. FITTING FOG LIGHTS

Use the supplied left and right brackets for fitting the fog lights

Make sure the Fog light to be centered and the **ARMORMAN** 

Writing faced up