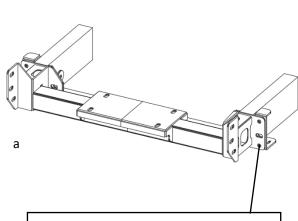

### **COMPETITIVE BARS & ACCESSORIES:**

1x ATHLETIC BAR

**1x WINCH BRACKET** 

2x BRACKET

**2x BIPLANE GUARD** 