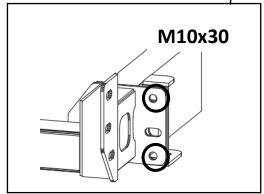

### **LIGHTS & OTHER ACCESSORIES:**

2x LAMP CASE

**2x HEADLIGHTS** 

2x LED LIGHTS

2x LIGHT STAND

Sales@armorman4x4.com.au www.armorman4x4.com.au

M12x35