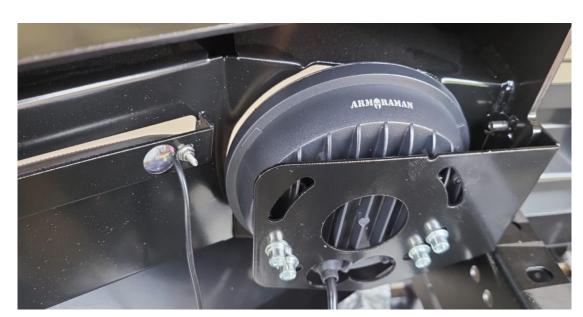

### 3. FITTING FOG LIGHTS

Use the supplied left and right brackets for fitting the fog lights

Make sure the Fog light to be centered and the **ARMORMAN** 

Writing faced up