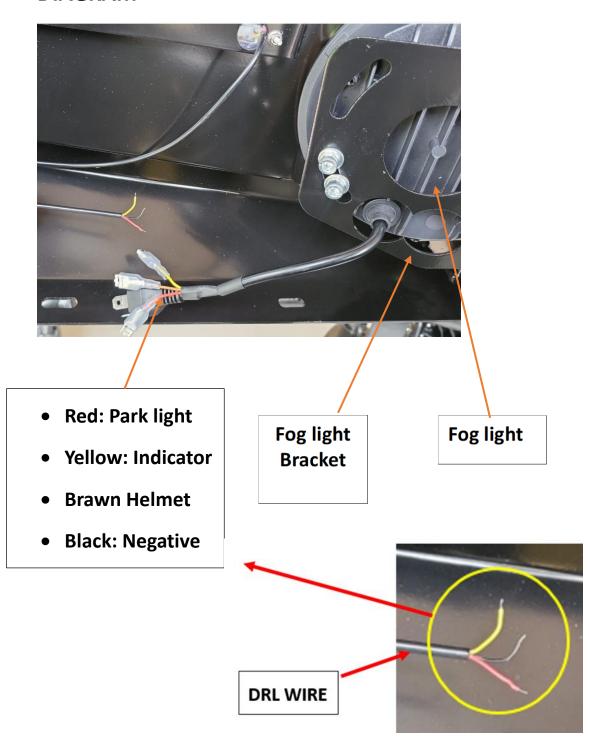

## DO THE WIRING BASED ON BELLOW WIRING **DIAGRAM**

\

Sales@armorman4x4.com.au www.armorman4x4.com.au

### 3. FITTING FOG LIGHTS

Use the supplied left and right brackets for fitting the fog lights

Make sure the Fog light to be centered and the **ARMORMAN** 

Writing faced up