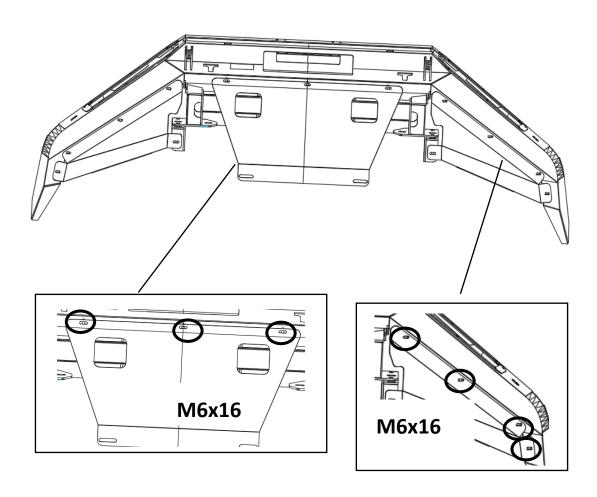

### **COMPETITIVE BARS & ACCESSORIES:**

1x ATHLETIC BAR

**1x WINCH BRACKET** 

2x BRACKET

**2x BIPLANE GUARD** 