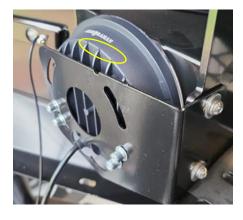

HE ACCESSORIES ARE COMPLETE)

#### **COMPETITIVE BARS AND ACCESSORIES**



**1X ATHLETIC BAR** 



**2X BRACKET** 



**2X NUT PLATE** 







**1X LOWER GUARD** 

**2X BIPLANE** 

**1X WINCH** 

#### LIGHTS AND OTHER ACCESSORIES





**2X HEADLIGHTS** 



**1X FITTINGS** 

**2X LAMP CASE** 









**2X LIGHT STAND** 



# ARM RMAN 424 1300 3075 43

<u>Sales@armorman4x4.com.au</u> www.armorman4x4.com.au















## **2. DO THE WIRING BASED ON BELLOW**

## WIRING DIAGRAM





#### ARM RNAN 1300 3075 43 Sales@armorman4x4.com.au www.armorman4x4.com.au



Note: The helmet keeps changing colour everytime turned on

## **3. FITTING FOG LIGHTS**

Use the supplied left and right brackets for fitting the fog lights

Make sure the Fog light to be centered and the ARMORMAN

Writing faced up







### LIGHTS