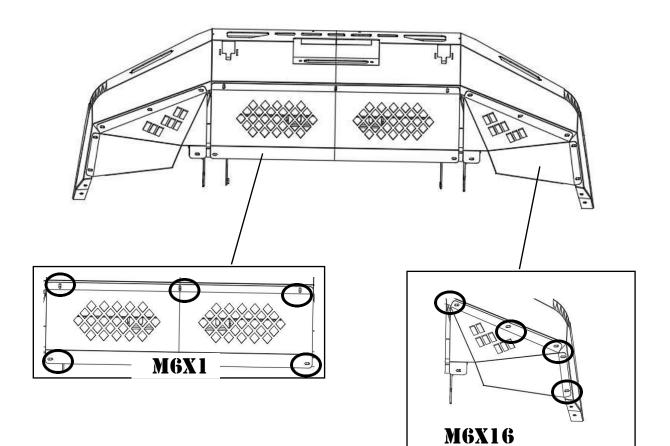

## **BUSHMASTER BULL BAR FOR D40**

Read the installation instructions carefully to avoid damaging the vehicle or the

competitive bar!!!

Sales@armorman4x4.com.au www.armorman4x4.com.au

#### (PLEASE CHECK THAT THE ACCESSORIES ARE COMPLETE)