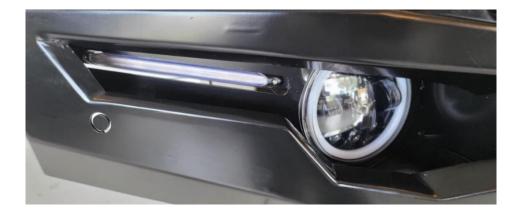

## **3. FITTING FOG LIGHTS**

Use the supplied left and right brackets for fitting the fog lights

Make sure the Fog light to be centered and the ARMORMAN

Writing faced up