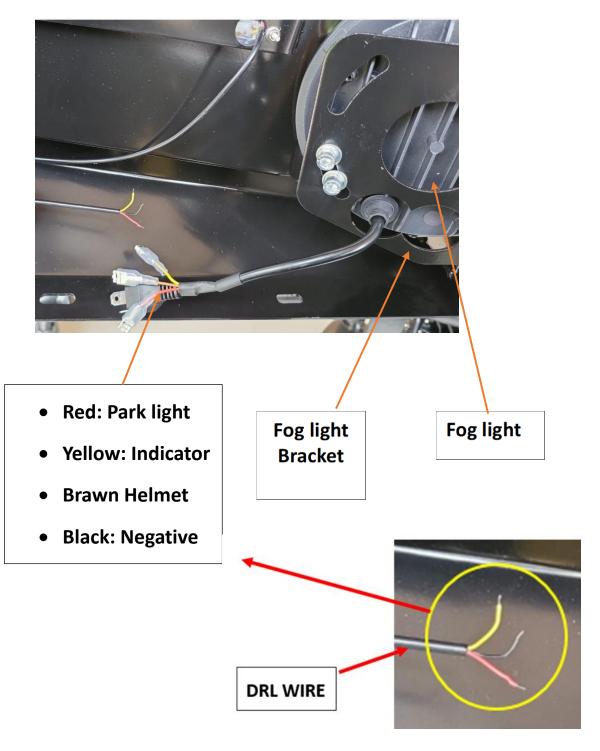

## **2. DO THE WIRING BASED ON BELLOW**

## WIRING DIAGRAM

## **3. FITTING FOG LIGHTS**

Use the supplied left and right brackets for fitting the fog lights

Make sure the Fog light to be centered and the ARMORMAN

Writing faced up