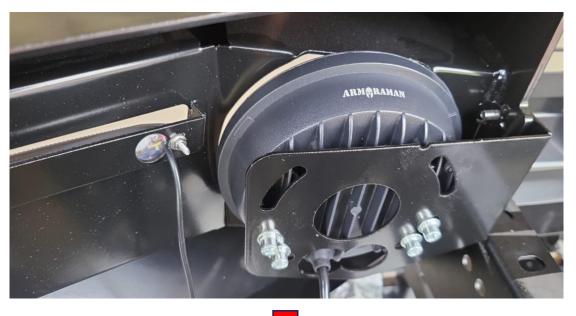

COMPLETE)

#### **COMPETITIVE BARS AND ACCESSORIES**



**1X ATHLETIC BAR** 



**2X BRACKET** 



**2X NUT PLATE** 







**1X LOWER GUARD** 

**2X BIPLANE** 

**1X WINCH** 

#### LIGHTS AND OTHER ACCESSORIES





**2X HEADLIGHTS** 



**1X FITTINGS** 

**2X LAMP CASE** 









**2X LIGHT STAND** 



# ARM RMAN 424 1300 3075 43

<u>Sales@armorman4x4.com.au</u> www.armorman4x4.com.au















## **2. DO THE WIRING BASED ON BELLOW**

## WIRING DIAGRAM





#### ARM RNAN 1300 3075 43 Sales@armorman4x4.com.au www.armorman4x4.com.au



Note: The helmet keeps changing colour everytime turned on

## **3. FITTING FOG LIGHTS**

Use the supplied left and right brackets for fitting the fog lights

Make sure the Fog light to be centered and the ARMORMAN

Writing faced up







### LIGHTS