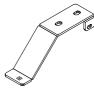

## **3. FITTING FOG LIGHTS**

Use the supplied left and right brackets for fitting the fog lights

Make sure the Fog light to be centered and the ARMORMAN

Writing faced up