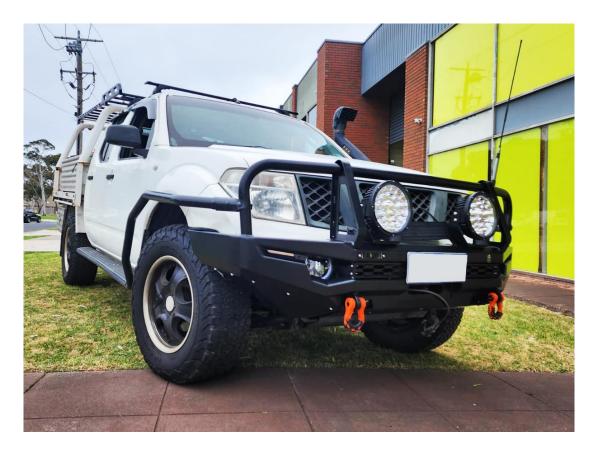

## **BUSHMASTER BULL BAR FOR D40**

Read the installation instructions carefully to avoid damaging the vehicle or the

competitive bar!!!

Sales@armorman4x4.com.au www.armorman4x4.com.au

#### **COMPETITIVE BARS AND ACCESSORIES**

**1X ATHLETIC BAR** 

**2X BRACKET** 

**2X NUT PLATE** 

**1X LOWER GUARD** 

**2X BIPLANE** 

**1X WINCH** 

#### LIGHTS AND OTHER ACCESSORIES

**2X HEADLIGHTS** 

**1X FITTINGS** 

**2X LAMP CASE** 

**2X LIGHT STAND** 