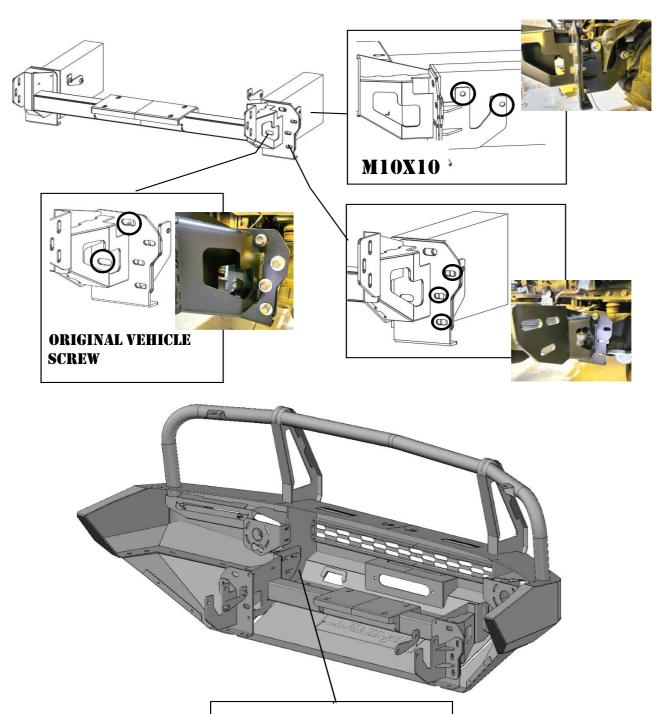

## **BUSHMASTER BULL BAR FOR D40**

Read the installation instructions carefully to avoid damaging the vehicle or the

competitive bar!!!

Sales@armorman4x4.com.au www.armorman4x4.com.au

#### (PLEASE CHECK THAT THE ACCESSORIES ARE COMPLETE)