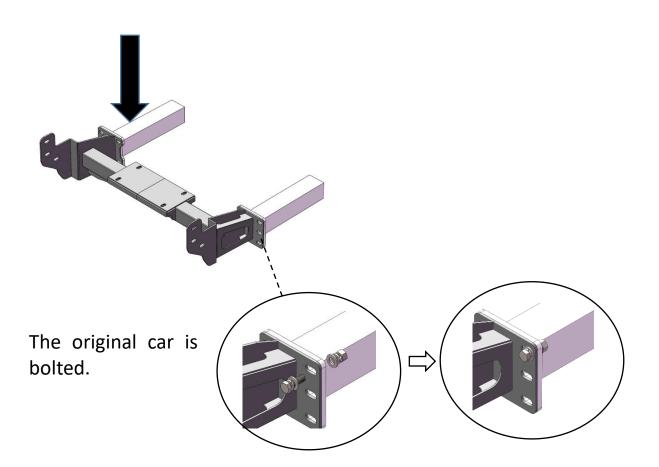

# **BUSHMASTER BULL BAR FOR GWM**



Read the installation instructions carefully to avoid damaging the vehicle or the competitive bar!!!





(Please check that the accessories are complete)

#### **COMPETITIVE BARS & ACCESSORIES:**







1x ATHLETIC BAR

**1x WINCH BRACKET** 

**2x BRACKET** 

LIST OF SCREWS:









6xM12x35

35xM6x16

8xM6x16

**4xM8 ANTI LOOSEN NUT** 

#### LIGHTS & OTHER ACCESSORIES:



2x LAMP CASE





**2x HEADLIGHTS** 



**2x LED LIGHTS** 



2x LIGHT STAND





#### **ORIGINAL CAR GIRDER**













# 2. DO THE WIRING BASED ON BELLOW WIRING DIAGRAM









Note: The helmet keeps changing colour everytime turned on

## **3. FITTING FOG LIGHTS**

Use the supplied left and right brackets for fitting the fog lights

Make sure the Fog light to be centered and the ARMORMAN

Writing faced up







### LIGHTS