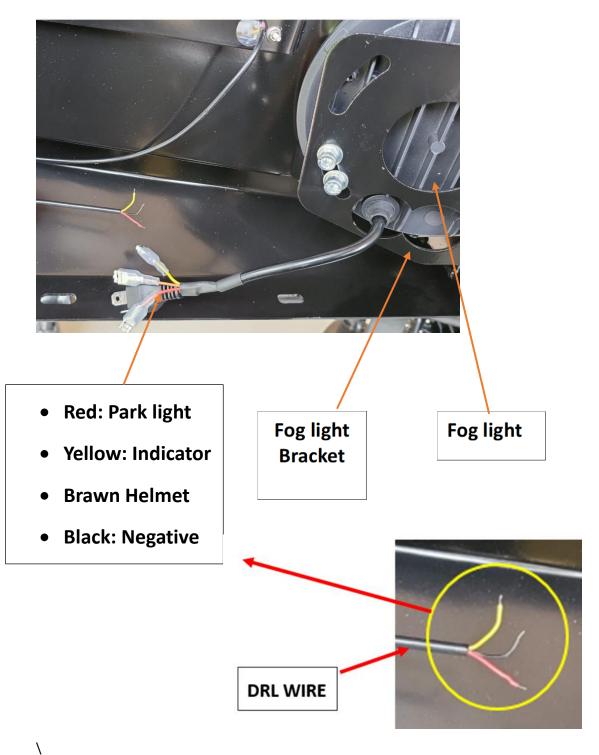

# 2. DO THE WIRING BASED ON BELLOW WIRING DIAGRAM

Note: The helmet keeps changing colour everytime turned on

## **3. FITTING FOG LIGHTS**

Use the supplied left and right brackets for fitting the fog lights

Make sure the Fog light to be centered and the ARMORMAN

Writing faced up