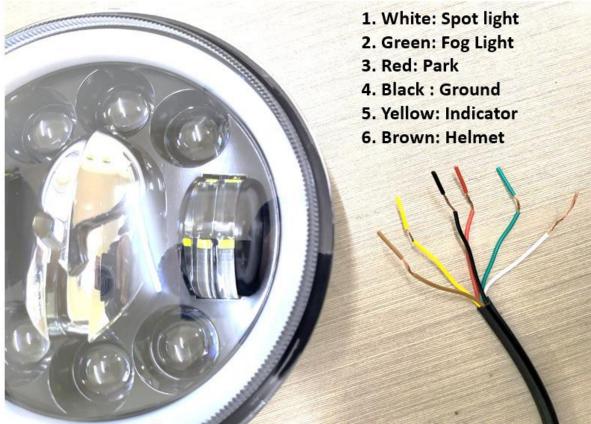

# 2. DO THE WIRING BASED ON BELLOW WIRING DIAGRAM

Note: The helmet keeps changing colour everytime turned on