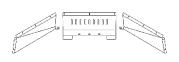

# **BUSHMASTER BULL BAR FOR GWM**



Read the installation instructions carefully to avoid damaging the vehicle or the competitive bar!!!





(Please check that the accessories are complete)

#### **COMPETITIVE BARS & ACCESSORIES:**







1x ATHLETIC BAR

**1x WINCH BRACKET** 

**2x BRACKET** 

LIST OF SCREWS:









6xM12x35

35xM6x16

8xM6x16

**4xM8 ANTI LOOSEN NUT** 

#### LIGHTS & OTHER ACCESSORIES:



2x LAMP CASE





**2x HEADLIGHTS** 



**2x LED LIGHTS** 



2x LIGHT STAND





#### **ORIGINAL CAR GIRDER**













# 2. DO THE WIRING BASED ON BELLOW WIRING DIAGRAM









Note: The helmet keeps changing colour everytime turned on

## **3. FITTING FOG LIGHTS**

Use the supplied left and right brackets for fitting the fog lights

Make sure the Fog light to be centered and the ARMORMAN

Writing faced up







### LIGHTS