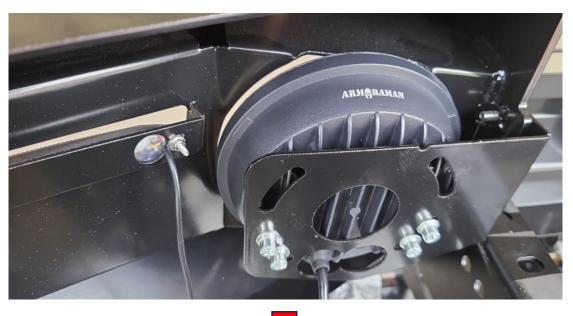

## **3. FITTING FOG LIGHTS**

Use the supplied left and right brackets for fitting the fog lights

Make sure the Fog light to be centered and the ARMORMAN

Writing faced up