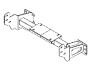

#### **COMPETITIVE BARS & ACCESSORIES:**

1x ATHLETIC BAR

**1x WINCH BRACKET** 

**2x BRACKET** 

LIST OF SCREWS:

6xM12x35

35xM6x16

8xM6x16

#### **ORIGINAL CAR GIRDER**