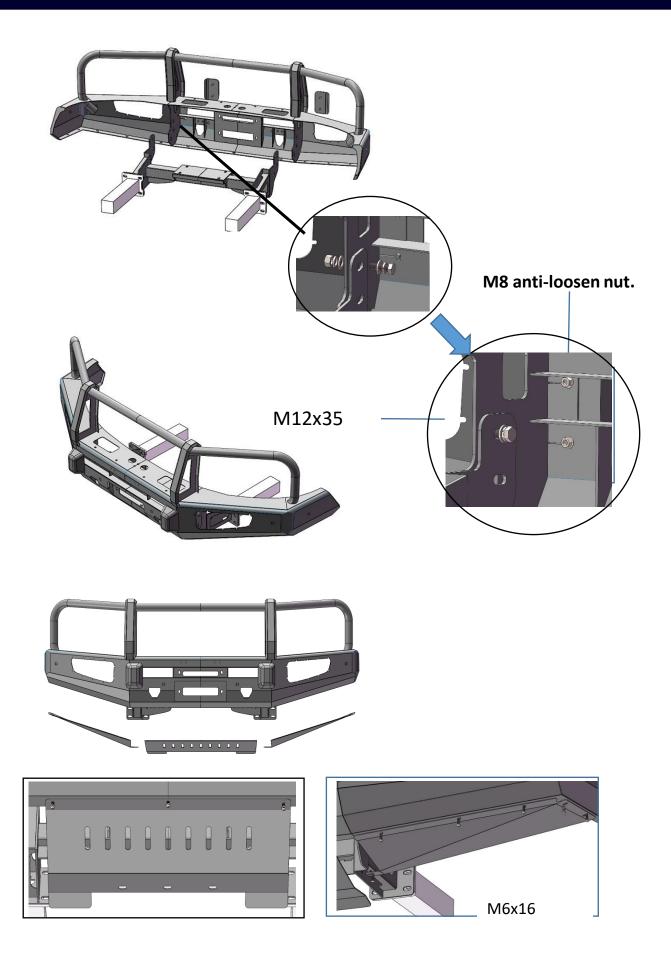

#### **COMPETITIVE BARS & ACCESSORIES:**

1x ATHLETIC BAR

**1x WINCH BRACKET** 

**2x BRACKET** 

LIST OF SCREWS:

6xM12x35

35xM6x16

8xM6x16

**4xM8 ANTI LOOSEN NUT** 