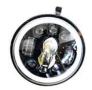

#### LIGHTS & OTHER ACCESSORIES:

2x LAMP CASE

**2x HEADLIGHTS** 

**2x LED LIGHTS** 

2x LIGHT STAND

## **3. FITTING FOG LIGHTS**

Use the supplied left and right brackets for fitting the fog lights

Make sure the Fog light to be centered and the ARMORMAN

Writing faced up