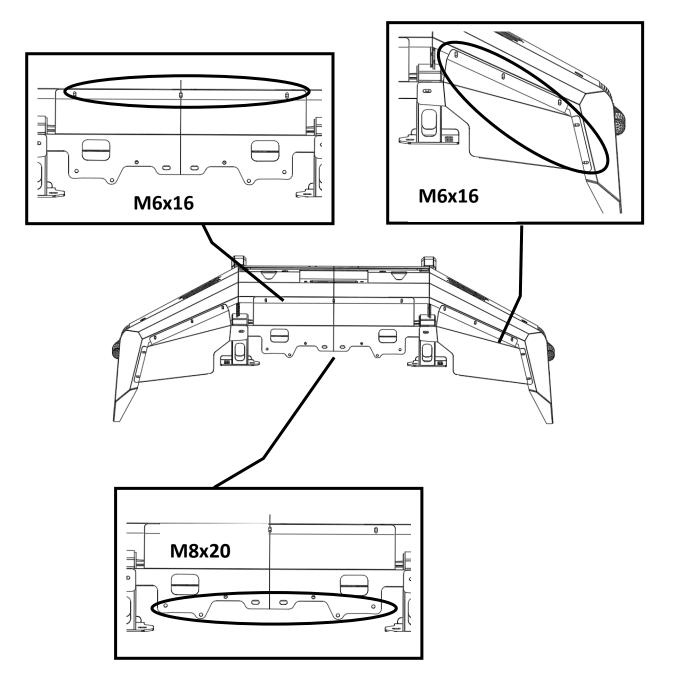

#### COMPETITIVE BARS AND ACCESSORIES:

1X ATHLETIC BAR

**1X WINCH BRACKET** 

2X ENCLOSURE

**1X LOWER GUARD** 

2X BIPLANE GUARD

#### LIGHTS AND OTHER ACCESSORIES:

2X LAMP CASE

**2X HEADLIGHTS** 

Sales@armorman4x4.com.au www.armorman4x4.com.au

Sales@armorman4x4.com.au www.armorman4x4.com.au