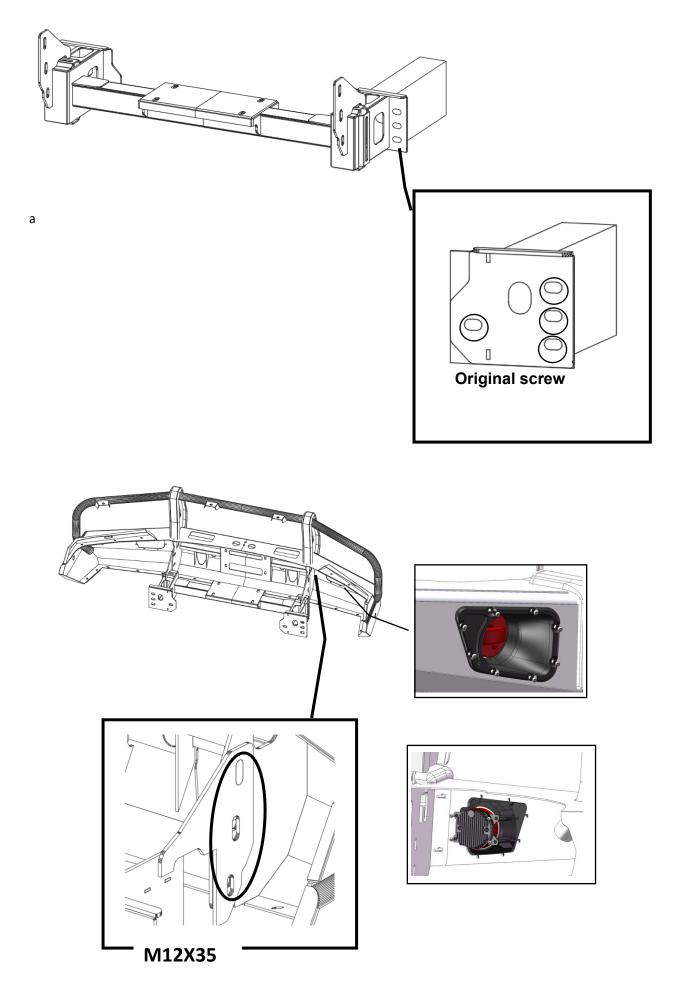

#### COMPETITIVE BARS AND ACCESSORIES:

1X ATHLETIC BAR

**1X WINCH BRACKET** 

2X ENCLOSURE

**1X LOWER GUARD** 

2X BIPLANE GUARD

#### LIGHTS AND OTHER ACCESSORIES:

2X LAMP CASE

**2X HEADLIGHTS** 

Sales@armorman4x4.com.au www.armorman4x4.com.au

Sales@armorman4x4.com.au www.armorman4x4.com.au