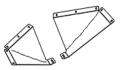

### **3. FITTING FOG LIGHTS**

Use the supplied left and right brackets for fitting the fog lights

Make sure the Fog light to be centered and the ARMORMAN

Writing faced up

Sales@armorman4x4.com.au www.armorman4x4.com.au