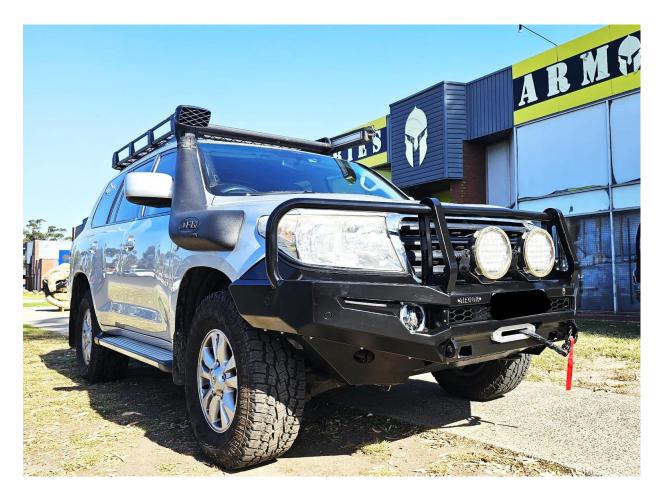

# BUSHMASTER BULL BAR FOR TOYOTA PRADO LC 200

Read the installation instructions carefully to avoid damaging the vehicle or the

competitive bar!!!

# (PLEASE CHECK THAT THE ACCESSORIES ARE COMPLETE)

#### COMPETITIVE BARS AND ACCESSORIES:

1X ATHLETIC BAR

**1X WINCH BRACKET** 

2X ENCLOSURE

**1X LOWER GUARD** 

2X BIPLANE GUARD

#### LIGHTS AND OTHER ACCESSORIES:

2X LAMP CASE

**2X HEADLIGHTS** 

Sales@armorman4x4.com.au www.armorman4x4.com.au

Sales@armorman4x4.com.au www.armorman4x4.com.au