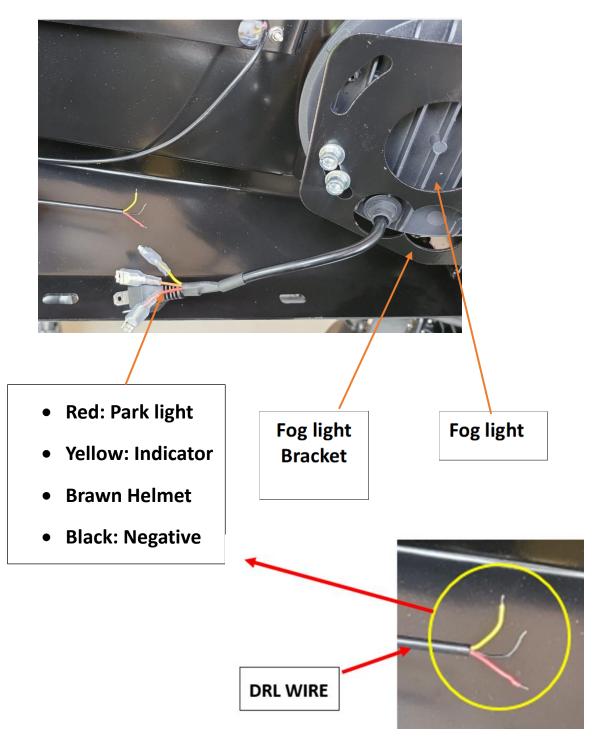

### 2. DO THE WIRING BASED ON BELLOW

### **3. FITTING FOG LIGHTS**

Use the supplied left and right brackets for fitting the fog lights

Make sure the Fog light to be centered and the ARMORMAN

Writing faced up

Sales@armorman4x4.com.au www.armorman4x4.com.au