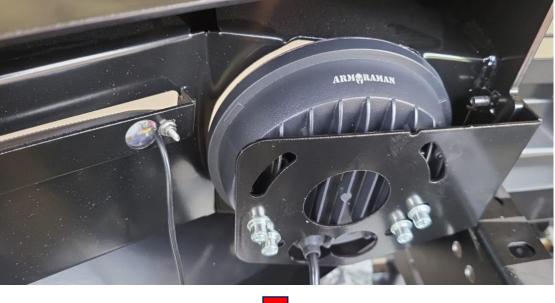

### **3. FITTING FOG LIGHTS**

Use the supplied left and right brackets for fitting the fog lights

Make sure the Fog light to be centered and the ARMORMAN

Writing faced up

Sales@armorman4x4.com.au www.armorman4x4.com.au