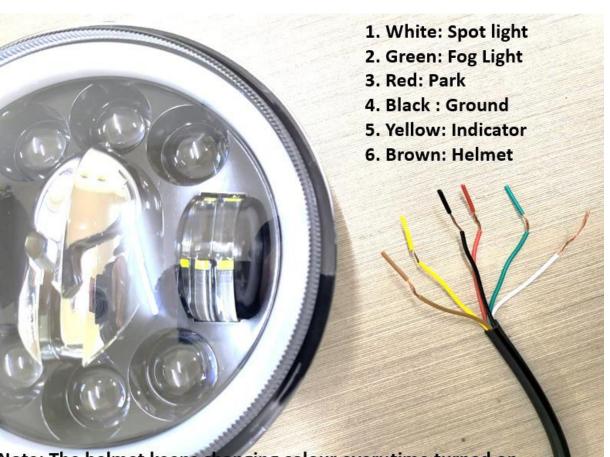

### 2. DO THE WIRING BASED ON BELLOW

# WIRING DIAGRAM

Note: The helmet keeps changing colour everytime turned on