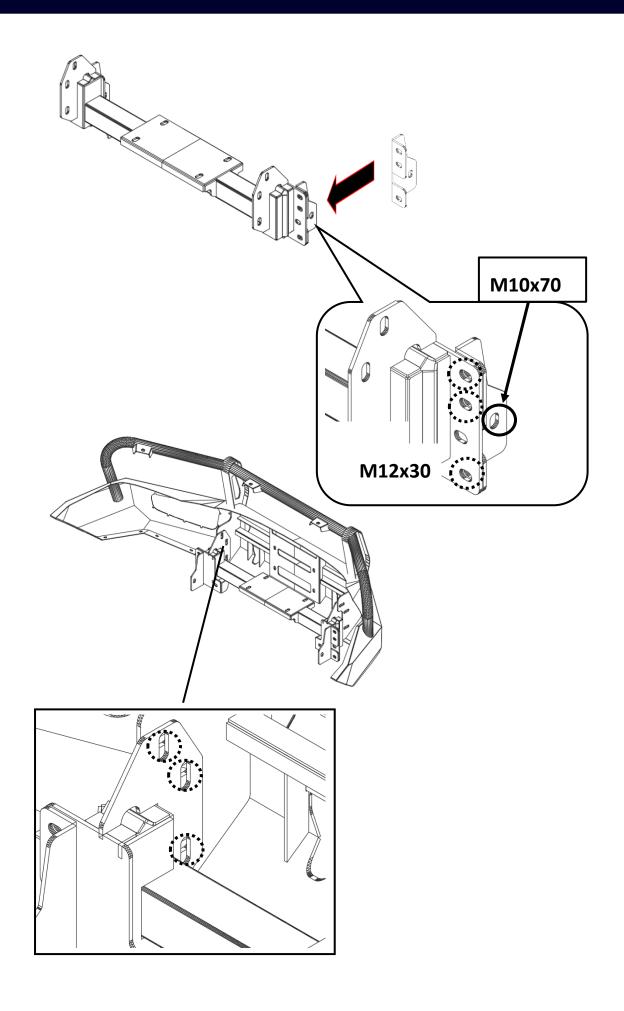

Sales@armorman4x4.com.au www.armorman4x4.com.au

### ISUZU D-MAX (2012-2016) COMMERCIAL BULL BAR



Read the installation instructions carefully to avoid damaging the vehicle or the competitive bar!!!



### 1300 3075 43 Sales www.

Sales@armorman4x4.com.au www.armorman4x4.com.au

#### (PLEASE CHECK THAT THE ACCESSORIES ARE COMPLETE)

#### **COMPETITIVE BARS AND ACCESSORIES**



**1x ATHLETIC BAR** 



**1x WINCH BRACKET** 



**2X BRACKET** 



**1X LOWER GUARD** 



**2X BIPLANE GUARD** 



**1X MIDDLE NET BRACKET** 

#### LIGHTS AND OTHER ACCESSORIES









2X LAMP CASE

**2X HEADLIGHTS** 

**2X LED LIGHTS** 

**2X LIGHT STAND** 



# 1300 3075 43 Sales www.

Sales@armorman4x4.com.au www.armorman4x4.com.au





# 1300 3075 43 Sales www.

Sales@armorman4x4.com.au www.armorman4x4.com.au

#### M12x35