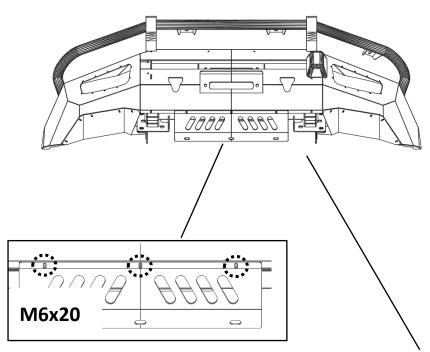

### ISUZU D-MAX (2012-2016) COMMERCIAL BULL BAR

Read the installation instructions carefully to avoid damaging the vehicle or the competitive bar!!!