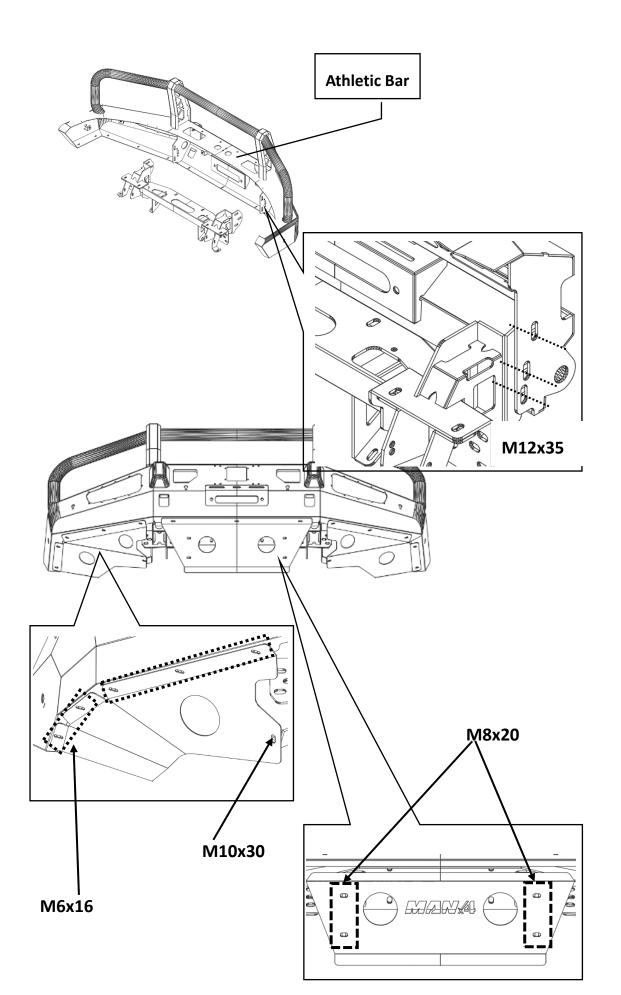

300 3075 43

Sales@armorman4x4.com.au www.armorman4x4.com.au

### **BUSHMASTER BULL BAR FOR RANGER T9** & FORD NEXT EVEREST



READ THE INSTALLATION INSTRUCTIONS CAREFULLY TO AVOID

DAMAGING THE VEHICLE OR THE COMPETITIVE BAR!!!



## 1300 3075 43

Sales@armorman4x4.com.au www.armorman4x4.com.au

#### (PLEASE CHECK THAT THE ACCESSORIES ARE COMPLETE)

#### **COMPETITIVE BARS AND ACCESSORIES**







2X BRACKET A



2x BAR EYEBROWS A



2x BAR EYEBROWS B



**2X BRACKET B** 



2x ACRYLIC PLATE



2x BIPLANE GUARD



1x LOWER GUARD

#### LIGHTS AND OTHER ACCESSORIES



2x LAMP CASE



2x HEADLIGHTS



2x LED LIGHTS



2x WATER TANK STAND



1x WATER TANK



2x LIGHT STAND



# 1300 3075 43

Sales@armorman4x4.com.au www.armorman4x4.com.au





Sales@armorman4x4.com.au www.armorman4x4.com.au





# 1300 3075 43 Sales www.

Sales@armorman4x4.com.au www.armorman4x4.com.au





\

# 1300 3075 43 Sale www.

Sales@armorman4x4.com.au www.armorman4x4.com.au

### DO THE WIRING BASED ON BELLOW WIRING **DIAGRAM**





### 1300 3075 43 Sale

Sales@armorman4x4.com.au www.armorman4x4.com.au



#### 3. FITTING FOG LIGHTS

Use the supplied left and right brackets for fitting the fog lights

Make sure the Fog light to be centered and the **ARMORMAN** 

Writing faced up





# 1300 3075 43 Sales www.

Sales@armorman4x4.com.au www.armorman4x4.com.au

### **LIGHTS**