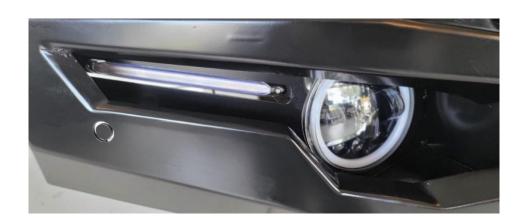

2x LAMP CASE



2x HEADLIGHTS



2x LED LIGHTS



2x WATER TANK STAND



1x WATER TANK



2x LIGHT STAND



# 1300 3075 43

Sales@armorman4x4.com.au www.armorman4x4.com.au





Sales@armorman4x4.com.au www.armorman4x4.com.au





# 1300 3075 43 Sales www.

Sales@armorman4x4.com.au www.armorman4x4.com.au





\

# 1300 3075 43 Sale www.

Sales@armorman4x4.com.au www.armorman4x4.com.au

### DO THE WIRING BASED ON BELLOW WIRING **DIAGRAM**





### 1300 3075 43 Sale

Sales@armorman4x4.com.au www.armorman4x4.com.au



#### 3. FITTING FOG LIGHTS

Use the supplied left and right brackets for fitting the fog lights

Make sure the Fog light to be centered and the **ARMORMAN** 

Writing faced up





# 1300 3075 43 Sales www.

Sales@armorman4x4.com.au www.armorman4x4.com.au

### **LIGHTS**