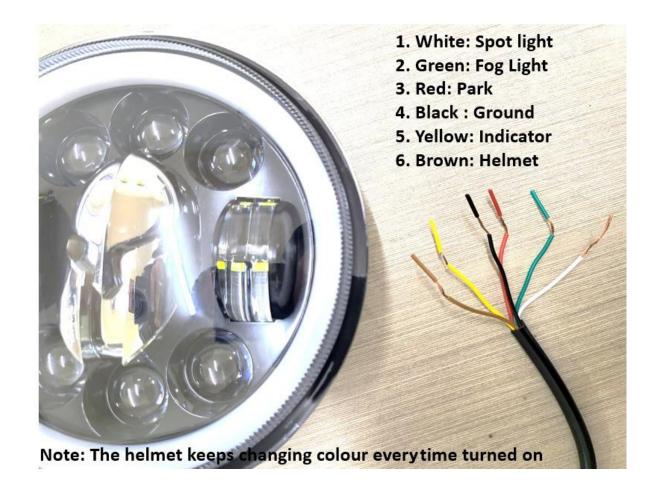

m.au

#### (PLEASE CHECK THAT THE ACCESSORIES ARE COMPLETE)

#### **COMPETITIVE BARS AND ACCESSORIES**







2X BRACKET A



2x BAR EYEBROWS A



2x BAR EYEBROWS B



**2X BRACKET B** 



2x ACRYLIC PLATE



2x BIPLANE GUARD



1x LOWER GUARD

#### LIGHTS AND OTHER ACCESSORIES



2x LAMP CASE



2x HEADLIGHTS



2x LED LIGHTS



2x WATER TANK STAND



1x WATER TANK



2x LIGHT STAND



# 1300 3075 43

Sales@armorman4x4.com.au www.armorman4x4.com.au





Sales@armorman4x4.com.au www.armorman4x4.com.au





# 1300 3075 43 Sales www.

Sales@armorman4x4.com.au www.armorman4x4.com.au





\

# 1300 3075 43 Sale www.

Sales@armorman4x4.com.au www.armorman4x4.com.au

### DO THE WIRING BASED ON BELLOW WIRING **DIAGRAM**





### 1300 3075 43 Sale

Sales@armorman4x4.com.au www.armorman4x4.com.au



#### 3. FITTING FOG LIGHTS

Use the supplied left and right brackets for fitting the fog lights

Make sure the Fog light to be centered and the **ARMORMAN** 

Writing faced up





# 1300 3075 43 Sales www.

Sales@armorman4x4.com.au www.armorman4x4.com.au

### **LIGHTS**