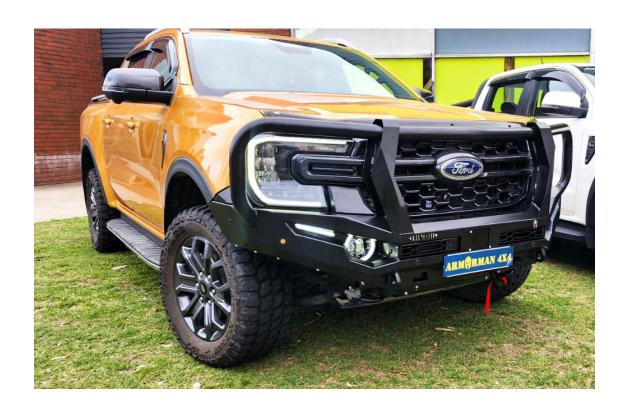

### **BUSHMASTER BULL BAR FOR RANGER T9** & FORD NEXT EVEREST

READ THE INSTALLATION INSTRUCTIONS CAREFULLY TO AVOID

DAMAGING THE VEHICLE OR THE COMPETITIVE BAR!!!