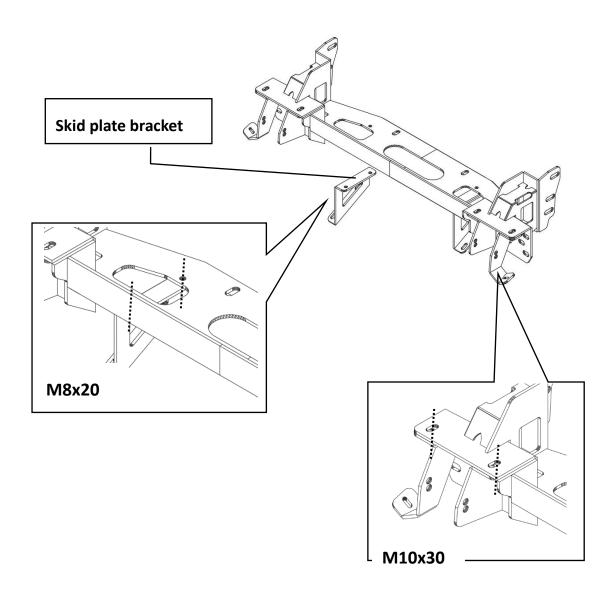

### 1300 3075 43

Sales@armorman4x4.com.au www.armorman4x4.com.au

### **BUSHMASTER BULL BAR FOR RANGER T9** & FORD NEXT EVEREST



READ THE INSTALLATION INSTRUCTIONS CAREFULLY TO AVOID

DAMAGING THE VEHICLE OR THE COMPETITIVE BAR!!!



## 1300 3075 43

Sales@armorman4x4.com.au www.armorman4x4.com.au

#### (PLEASE CHECK THAT THE ACCESSORIES ARE COMPLETE)

#### **COMPETITIVE BARS AND ACCESSORIES**







2X BRACKET A



2x BAR EYEBROWS A



2x BAR EYEBROWS B



**2X BRACKET B** 



2x ACRYLIC PLATE



2x BIPLANE GUARD



1x LOWER GUARD

#### LIGHTS AND OTHER ACCESSORIES



2x LAMP CASE



2x HEADLIGHTS



2x LED LIGHTS



2x WATER TANK STAND



1x WATER TANK



2x LIGHT STAND



# 1300 3075 43

Sales@armorman4x4.com.au www.armorman4x4.com.au





Sales@armorman4x4.com.au www.armorman4x4.com.au





# 1300 3075 43 Sales www.

Sales@armorman4x4.com.au www.armorman4x4.com.au





\

# 1300 3075 43 Sale www.

Sales@armorman4x4.com.au www.armorman4x4.com.au

### DO THE WIRING BASED ON BELLOW WIRING **DIAGRAM**





### 1300 3075 43 Sale

Sales@armorman4x4.com.au www.armorman4x4.com.au



#### 3. FITTING FOG LIGHTS

Use the supplied left and right brackets for fitting the fog lights

Make sure the Fog light to be centered and the **ARMORMAN** 

Writing faced up





# 1300 3075 43 Sales www.

Sales@armorman4x4.com.au www.armorman4x4.com.au

### **LIGHTS**