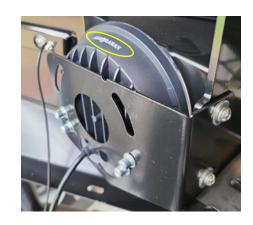

#### 3. FITTING FOG LIGHTS

Use the supplied left and right brackets for fitting the fog lights

Make sure the Fog light to be centered and the **ARMORMAN** 

Writing faced up