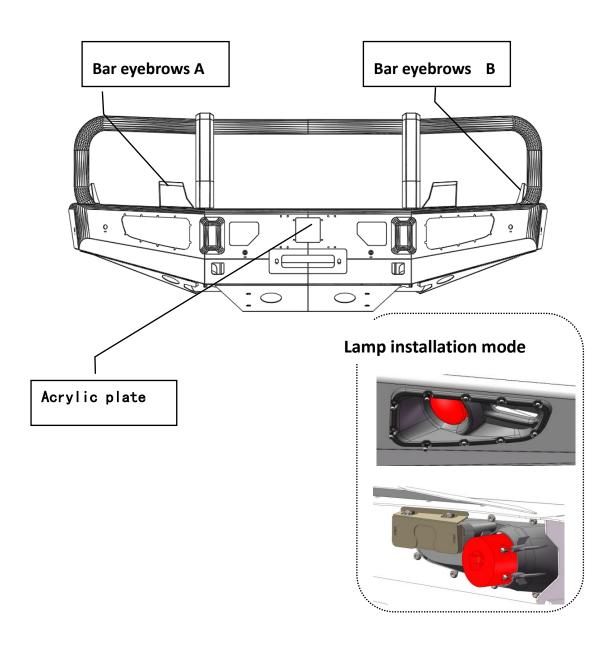

#### **COMPETITIVE BARS AND ACCESSORIES**

2X BRACKET A

2x BAR EYEBROWS A

2x BAR EYEBROWS B

**2X BRACKET B** 

2x ACRYLIC PLATE

2x BIPLANE GUARD

1x LOWER GUARD

### **LIGHTS**