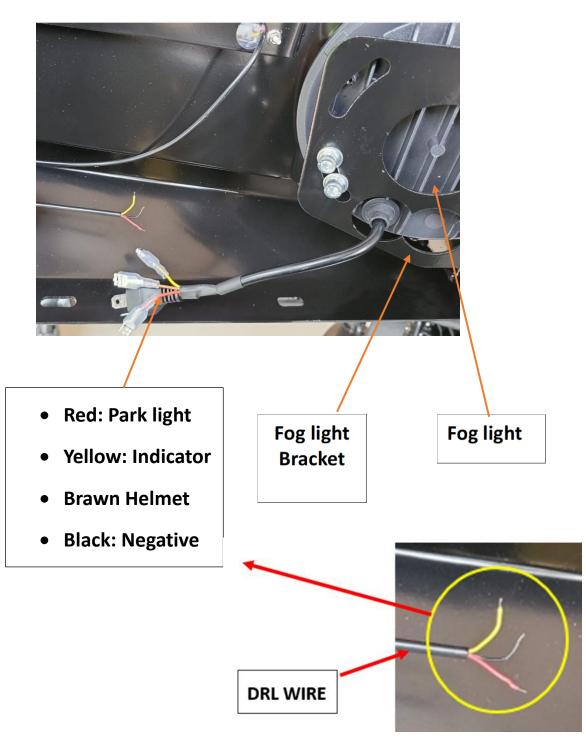

### DO THE WIRING BASED ON BELLOW WIRING **DIAGRAM**

#### 3. FITTING FOG LIGHTS

Use the supplied left and right brackets for fitting the fog lights

Make sure the Fog light to be centered and the **ARMORMAN** 

Writing faced up