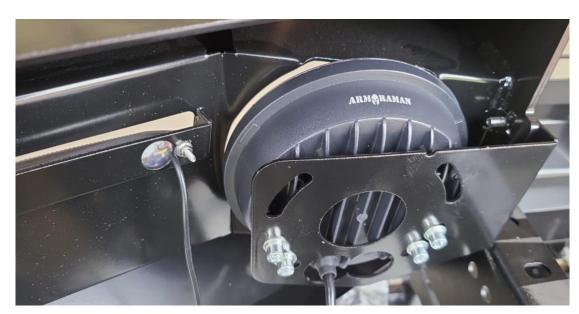

#### 3. FITTING FOG LIGHTS

Use the supplied left and right brackets for fitting the fog lights

Make sure the Fog light to be centered and the **ARMORMAN** 

Writing faced up