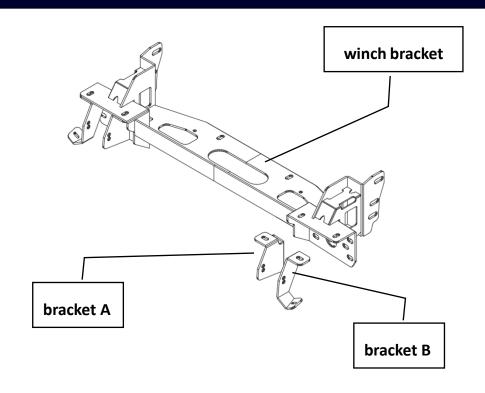

#### **COMPETITIVE BARS AND ACCESSORIES**

2X BRACKET A

2x BAR EYEBROWS A

2x BAR EYEBROWS B

**2X BRACKET B** 

2x ACRYLIC PLATE

2x BIPLANE GUARD

1x LOWER GUARD