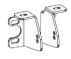

#### **COMPETITIVE BARS AND ACCESSORIES**

2X BRACKET A

2x BAR EYEBROWS A

2x BAR EYEBROWS B

**2X BRACKET B** 

2x ACRYLIC PLATE

2x BIPLANE GUARD

1x LOWER GUARD

#### 3. FITTING FOG LIGHTS

Use the supplied left and right brackets for fitting the fog lights

Make sure the Fog light to be centered and the **ARMORMAN** 

Writing faced up