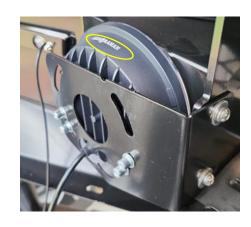

### 3. FITTING FOG LIGHTS

Use the supplied left and right brackets for fitting the fog

Make sure the Fog light to be centered and the **ARMORMAN** 

Writing faced up