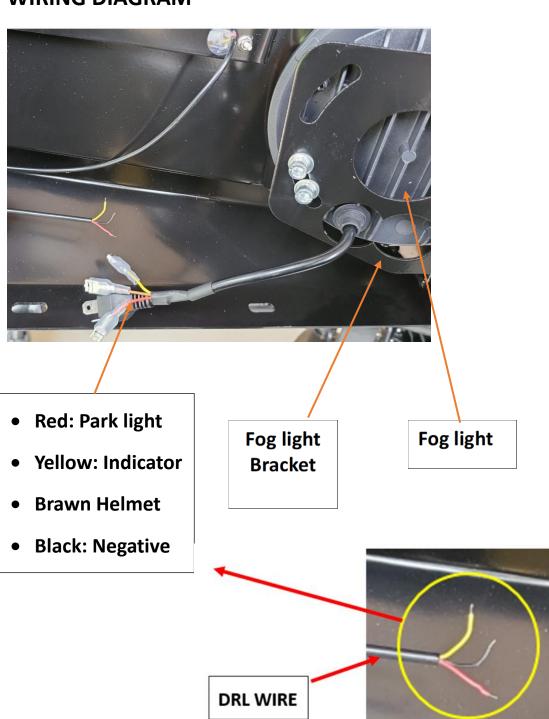

### FITTING INSTRUTION FOR BUSHMASTER BULL BAR FOR GU PATROL Y61



Read the installation instructions carefully to avoid damaging the vehicle or the competitive bar!!!



(Please check the accessories are complete)

#### **BULL BARS & ACCESSORIES**



1x BULL BAR



2x BRACKET



**1x BOTTOM GUARD PLATE** 



2x BOTH SIDE GUARD PLATE

#### **LIGHTS & OTHER ACCESSORIES**







2x LAMP CASE

2x HEADLIGHTS

2x LIGHT STAND



2x LED LAMP







# 1300 3075 43 Sales www.

Sales@armorman4x4.com.au www.armorman4x4.com.au















### 2. DO THE WIRING BASED ON BELLOW **WIRING DIAGRAM**





## 1300 3075 43

Sales@armorman4x4.com.au www.armorman4x4.com.au



### 3. FITTING FOG LIGHTS

Use the supplied left and right brackets for fitting the fog

Make sure the Fog light to be centered and the **ARMORMAN** 

Writing faced up