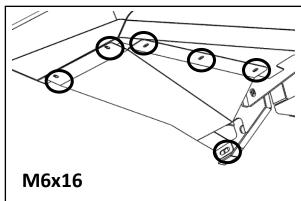

### 3. FITTING FOG LIGHTS

Use the supplied left and right brackets for fitting the fog

Make sure the Fog light to be centered and the **ARMORMAN** 

Writing faced up