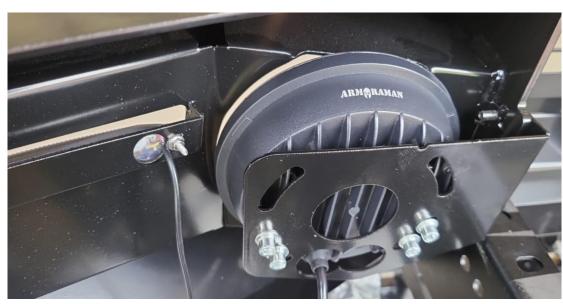

### 3. FITTING FOG LIGHTS

Use the supplied left and right brackets for fitting the fog

Make sure the Fog light to be centered and the **ARMORMAN** 

Writing faced up