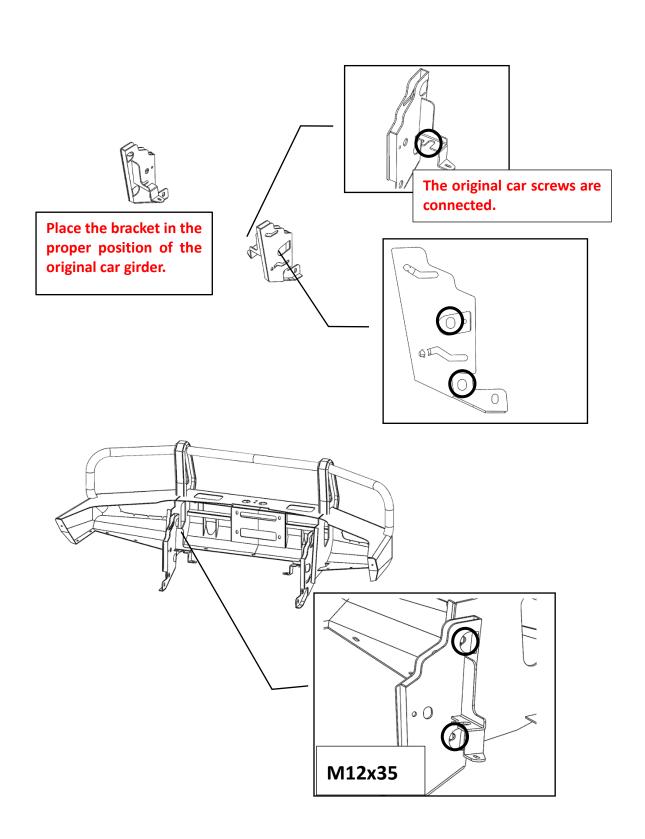

#### **BULL BARS & ACCESSORIES**

1x BULL BAR

2x BRACKET

**1x BOTTOM GUARD PLATE** 

2x BOTH SIDE GUARD PLATE