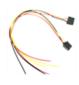

### FITTING INSTRUTION FOR BUSHMASTER BULL BAR FOR GU PATROL Y61



Read the installation instructions carefully to avoid damaging the vehicle or the competitive bar!!!



(Please check the accessories are complete)

#### **BULL BARS & ACCESSORIES**



1x BULL BAR



2x BRACKET



**1x BOTTOM GUARD PLATE** 



2x BOTH SIDE GUARD PLATE

#### **LIGHTS & OTHER ACCESSORIES**







2x LAMP CASE

2x HEADLIGHTS

2x LIGHT STAND



2x LED LAMP







# 1300 3075 43 Sales www.

Sales@armorman4x4.com.au www.armorman4x4.com.au















### 2. DO THE WIRING BASED ON BELLOW **WIRING DIAGRAM**





## 1300 3075 43

Sales@armorman4x4.com.au www.armorman4x4.com.au



### 3. FITTING FOG LIGHTS

Use the supplied left and right brackets for fitting the fog

Make sure the Fog light to be centered and the **ARMORMAN** 

Writing faced up