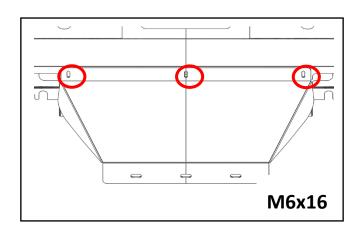

### 3. FITTING FOG LIGHTS

Use the supplied left and right brackets for fitting the fog

Make sure the Fog light to be centered and the **ARMORMAN** 

Writing faced up