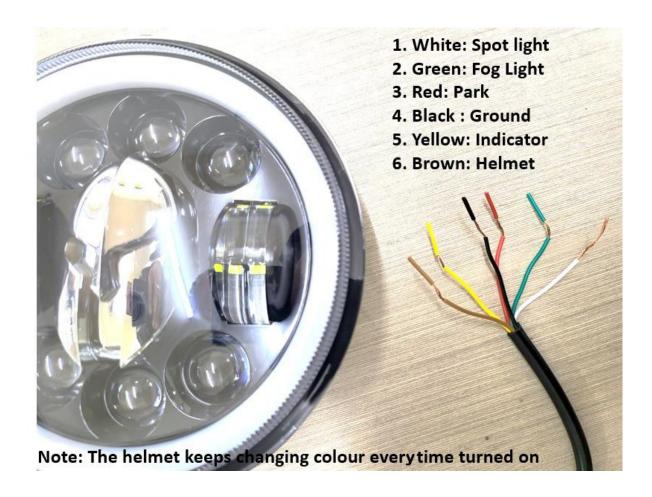

### FITTING INSTRUTION FOR BUSHMASTER BULL BAR FOR GU PATROL Y61



Read the installation instructions carefully to avoid damaging the vehicle or the competitive bar!!!



(Please check the accessories are complete)

#### **BULL BARS & ACCESSORIES**



1x BULL BAR



2x BRACKET



**1x BOTTOM GUARD PLATE** 



2x BOTH SIDE GUARD PLATE

#### **LIGHTS & OTHER ACCESSORIES**







2x LAMP CASE

2x HEADLIGHTS

2x LIGHT STAND



2x LED LAMP







# 1300 3075 43 Sales www.

Sales@armorman4x4.com.au www.armorman4x4.com.au















### 2. DO THE WIRING BASED ON BELLOW **WIRING DIAGRAM**





## 1300 3075 43

Sales@armorman4x4.com.au www.armorman4x4.com.au



### 3. FITTING FOG LIGHTS

Use the supplied left and right brackets for fitting the fog

Make sure the Fog light to be centered and the **ARMORMAN** 

Writing faced up