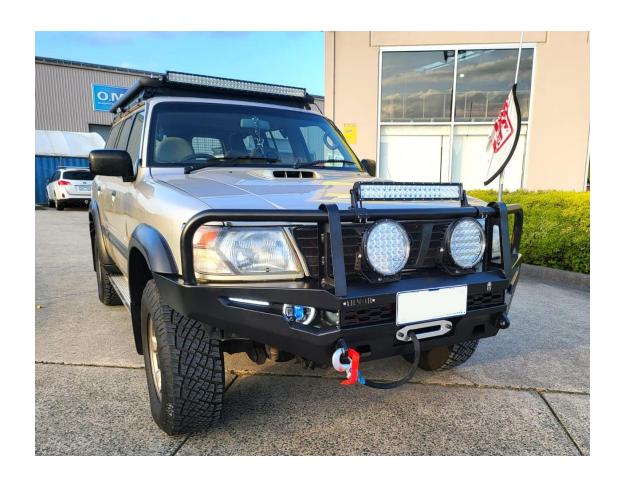

### FITTING INSTRUTION FOR BUSHMASTER BULL BAR FOR GU PATROL Y61

Read the installation instructions carefully to avoid damaging the vehicle or the competitive bar!!!

(Please check the accessories are complete)

#### **BULL BARS & ACCESSORIES**

1x BULL BAR

2x BRACKET

**1x BOTTOM GUARD PLATE** 

2x BOTH SIDE GUARD PLATE

#### **LIGHTS & OTHER ACCESSORIES**

2x LAMP CASE

2x HEADLIGHTS

2x LIGHT STAND

2x LED LAMP