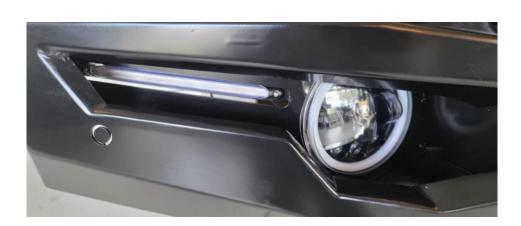

### 3. FITTING FOG LIGHTS

Use the supplied left and right brackets for fitting the fog

Make sure the Fog light to be centered and the **ARMORMAN** 

Writing faced up